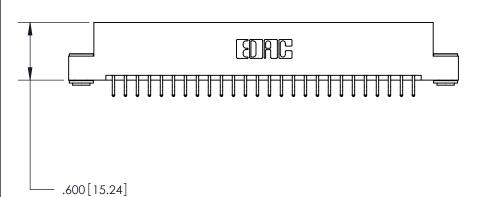

- .370[9.4]

THIS IS A C.A.D. GENERATED DRAWING DO NOT MAKE MANUAL REVISIONS TO MASTER.

Card Slot Accepts .054 [1.37] to .070 [1.78] Thick P.C. Board

.330 [8.38] Card Slot .160 [4.07] Point of Contact - ISSUE NUMBER ORIGINAL

INSULATOR MATERIAL: THERMOPLASTIC POLYESTER, UL 94V-0 CONTACT MATERIAL; COPPER, NICKEL, TIN ALLOY CA-725

CONTACT PLATING: GOLD ON THE MATING AREA, TIN-LEAD

ON THE CONTACT TAILS, NICKEL UNDERPLATE

846/896 SERIES HIGH TEMP CARD EDGE CONNECTOR