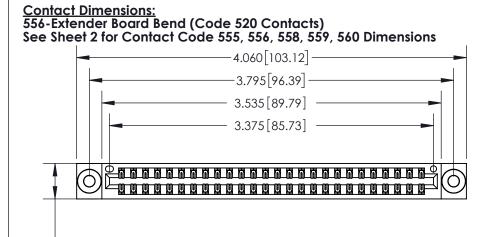

PART NUMBER: 896-052-556-203

THIS IS A C.A.D. GENERATED DRAWING DO NOT MAKE MANUAL REVISIONS TO MASTER.

ISSUE NUMBER

ORIGINAL

1

.060 [1.52] .200 [5.08] .210[5.33] -.660 [16.76]

.060 [1.52] .150 [3.81] .260[6.6] -Outside Tails .660[16.76]

- .370[9.4]

THIS IS A C.A.D. GENERATED DRAWING DO NOT MAKE MANUAL REVISIONS TO MASTER.

Card Slot Accepts .054 [1.37] to .070 [1.78] Thick P.C. Board

.330 [8.38] Card Slot .160 [4.07] Point of Contact - ISSUE NUMBER ORIGINAL

INSULATOR MATERIAL: THERMOPLASTIC POLYESTER, UL 94V-0 CONTACT MATERIAL; COPPER, NICKEL, TIN ALLOY CA-725

CONTACT PLATING: GOLD ON THE MATING AREA, TIN-LEAD

ON THE CONTACT TAILS, NICKEL UNDERPLATE

846/896 SERIES HIGH TEMP CARD EDGE CONNECTOR