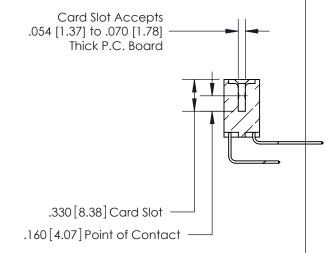

<u>Contact Dimensions:</u>
558-90 Degree Bend (Code 541 Contacts)
See Sheet 2 for Contact Code 555, 556, 558, 559, 560 Dimensions -5.060[128.52]-4.795 [121.79] - .370[9.4]

THIS IS A C.A.D. GENERATED DRAWING DO NOT MAKE MANUAL REVISIONS TO MASTER.