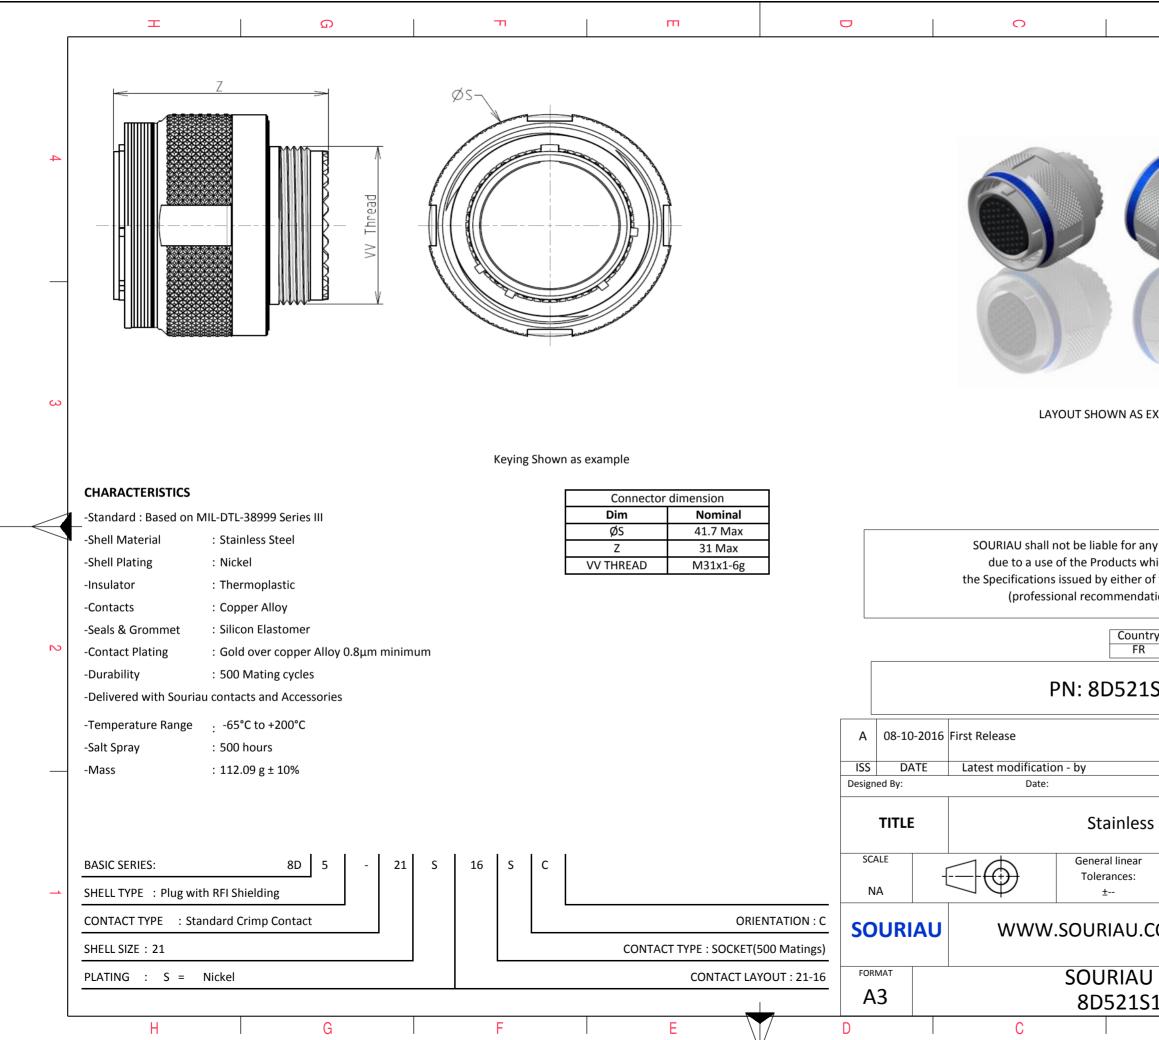

|                                                                                                                         | ω                                                      |                | Þ |        |   |  |
|-------------------------------------------------------------------------------------------------------------------------|--------------------------------------------------------|----------------|---|--------|---|--|
|                                                                                                                         | C                                                      |                |   |        | 4 |  |
| AS EXAM                                                                                                                 | APLE                                                   |                |   |        | 3 |  |
| s which<br>er of the<br>idation,<br>untry<br>FR                                                                         | does not con<br>Parties or b<br>technical no<br>Jurisd | y a third part |   |        | 2 |  |
| 2151                                                                                                                    | 6SC                                                    |                |   |        |   |  |
|                                                                                                                         |                                                        | CUSTOMER       |   | MOD N° |   |  |
| ess Steel Plug 8D series                                                                                                |                                                        |                |   |        |   |  |
| ar<br>:                                                                                                                 | NPRDS / PROJECT<br>859                                 |                |   |        |   |  |
| J.COM<br>This document is the property of<br>SOURIAU<br>it must not be reproduced or<br>communicated without permission |                                                        |                |   |        |   |  |
|                                                                                                                         | RG N°                                                  |                |   | SHEET  |   |  |
| 1516                                                                                                                    | SC-C                                                   |                | A | 1/2    | J |  |
|                                                                                                                         |                                                        | 1              | ~ |        |   |  |