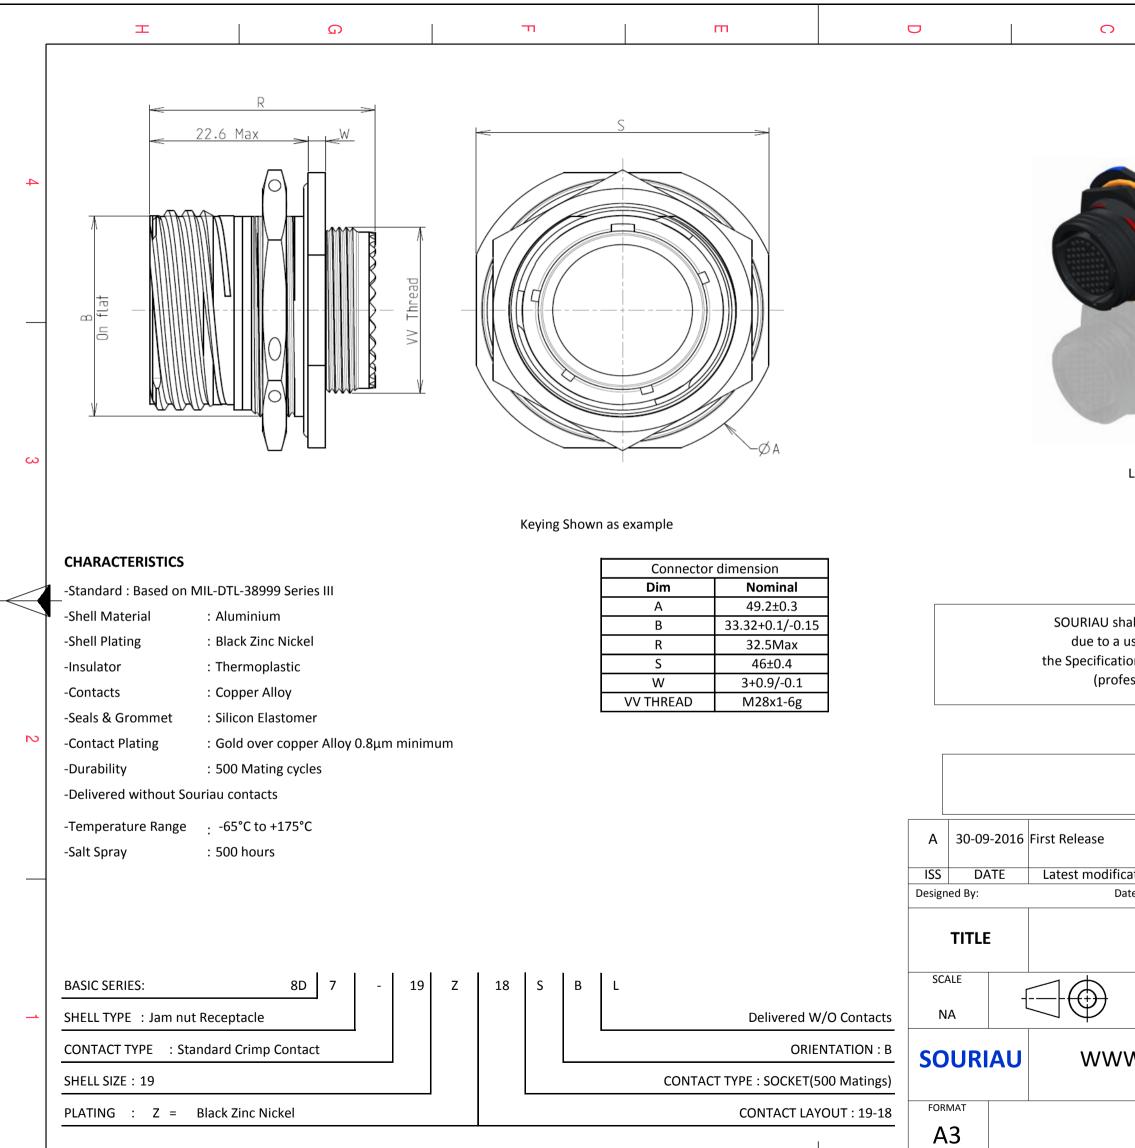

F

Е

D

С

Н

G

|                                                                                                                                                                                                                |   |                          |       | 1 |  |  |
|----------------------------------------------------------------------------------------------------------------------------------------------------------------------------------------------------------------|---|--------------------------|-------|---|--|--|
|                                                                                                                                                                                                                | Φ |                          | Þ     |   |  |  |
| i                                                                                                                                                                                                              |   |                          |       |   |  |  |
|                                                                                                                                                                                                                |   |                          |       | 4 |  |  |
|                                                                                                                                                                                                                |   |                          |       |   |  |  |
| LAYOUT SHOWN AS EXAMPLE                                                                                                                                                                                        |   |                          |       |   |  |  |
| all not be liable for any non-conformity or damage<br>use of the Products which does not comply with<br>ons issued by either of the Parties or by a third party<br>essional recommendation, technical notice.) |   |                          |       |   |  |  |
| CountryJurisdiction & Control ListFRNot Listed                                                                                                                                                                 |   |                          |       |   |  |  |
| PN: 8D719Z18SBL                                                                                                                                                                                                |   |                          |       |   |  |  |
| ation - by                                                                                                                                                                                                     |   |                          | MOD N | ° |  |  |
| te:                                                                                                                                                                                                            |   | CUSTOMER DI              |       | - |  |  |
| Aluminium Receptacle 8D series                                                                                                                                                                                 |   |                          |       |   |  |  |
| General linear<br>Tolerances:<br>±                                                                                                                                                                             |   | NPRDS / PR<br><b>859</b> | 1     |   |  |  |
| W.SOURIAU.COM This document is the property of SOURIAU   it must not be reproduced or communicated without permission                                                                                          |   |                          |       |   |  |  |
| SOURIAU DRG N°<br>8D719Z18SBL-C                                                                                                                                                                                |   |                          | SHEET |   |  |  |
|                                                                                                                                                                                                                | B |                          | A     |   |  |  |
|                                                                                                                                                                                                                |   |                          |       |   |  |  |