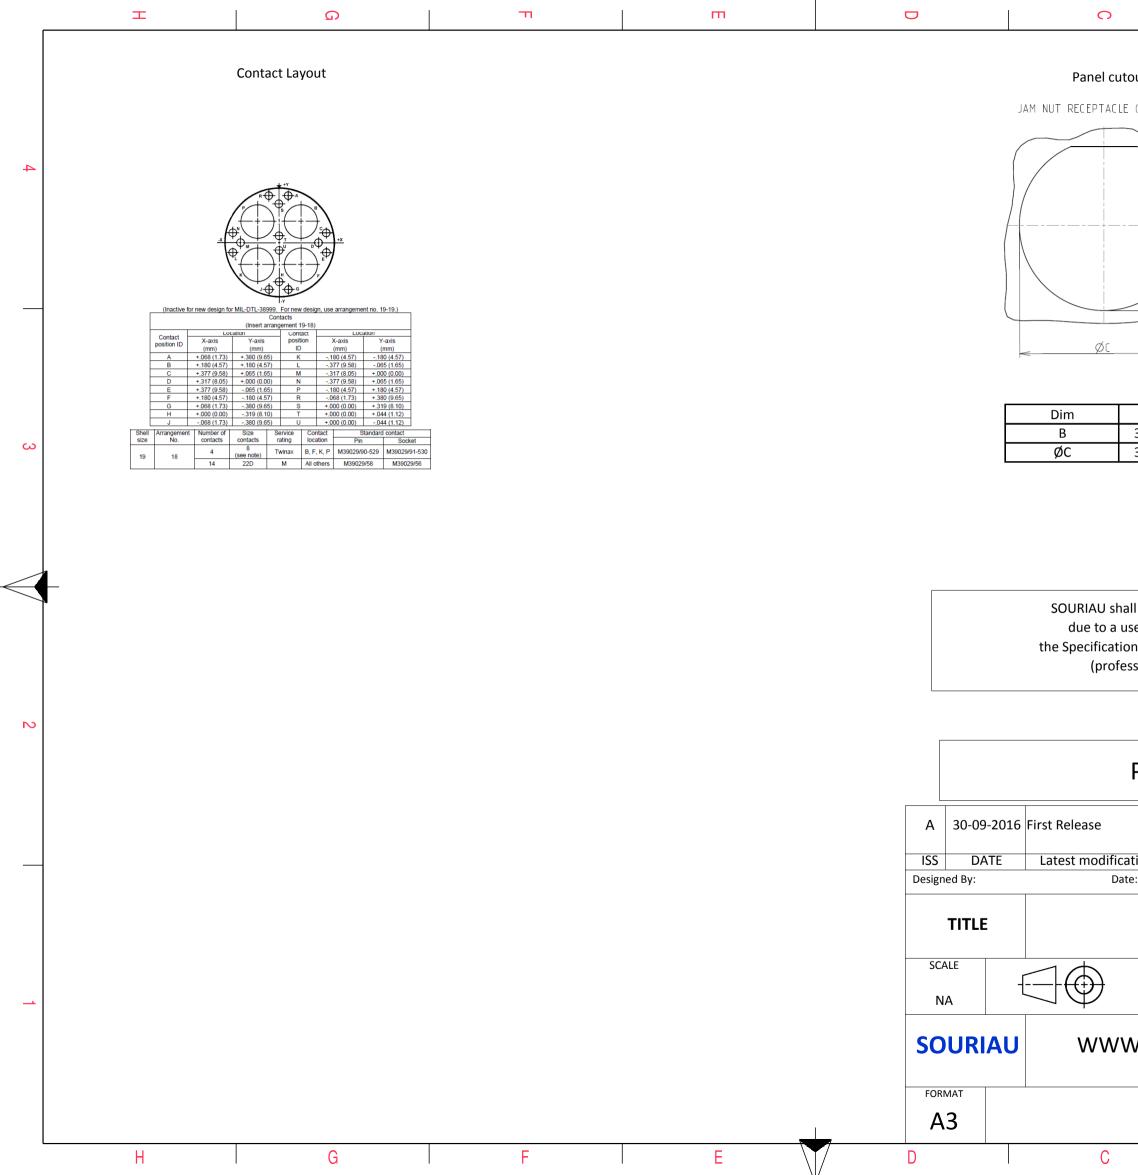

|                                                                                                                                                                                                                | Φ                                         |                        | A            |        |   |  |  |
|----------------------------------------------------------------------------------------------------------------------------------------------------------------------------------------------------------------|-------------------------------------------|------------------------|--------------|--------|---|--|--|
| tout<br>E (TYPE 7)                                                                                                                                                                                             |                                           |                        |              |        |   |  |  |
|                                                                                                                                                                                                                |                                           |                        |              |        | 4 |  |  |
| Nominal<br>33.91+0/-0.25<br>35.18+0.25/-0                                                                                                                                                                      |                                           |                        |              |        | 3 |  |  |
| all not be liable for any non-conformity or damage<br>use of the Products which does not comply with<br>ons issued by either of the Parties or by a third party<br>essional recommendation, technical notice.) |                                           |                        |              |        |   |  |  |
| Country<br>FR                                                                                                                                                                                                  | Jurisdiction & Control List<br>Not Listed |                        |              |        | 2 |  |  |
| PN: 8D719Z18SBL                                                                                                                                                                                                |                                           |                        |              |        |   |  |  |
| ation - by<br>te:                                                                                                                                                                                              |                                           | CUSTOMER DR/           | AWING        | MOD N° |   |  |  |
| Aluminium Receptacle 8D series                                                                                                                                                                                 |                                           |                        |              |        |   |  |  |
| General linear<br>Tolerances:<br>±                                                                                                                                                                             |                                           | NPRDS / PROJECT<br>859 |              |        | 1 |  |  |
| W.SOURIAU.COM This document is the property of SOURIAU   it must not be reproduced or communicated without permission                                                                                          |                                           |                        |              |        |   |  |  |
| SOURIAU<br>8D719Z1                                                                                                                                                                                             | 1                                         |                        | SHEET<br>2/2 |        |   |  |  |
|                                                                                                                                                                                                                | В                                         |                        | Α            |        | L |  |  |