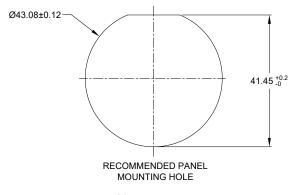

7.RECEPTACLE IS SUPPLIED WITH DUST CAP.

RECOMMENDED PANEL THICKNESS:1.6 TO 4.7MM

| THREADED ADAPTER - BLUE |
|-------------------------|
|-------------------------|

|                                                                                                                                 | AHDP04-2       | 24-23PR-WTA                |                                                                                                                                                                                                                               |                           |                            |          |                   |                |        |       |
|---------------------------------------------------------------------------------------------------------------------------------|----------------|----------------------------|-------------------------------------------------------------------------------------------------------------------------------------------------------------------------------------------------------------------------------|---------------------------|----------------------------|----------|-------------------|----------------|--------|-------|
| QUANTITY                                                                                                                        | TY PART NUMBER |                            |                                                                                                                                                                                                                               |                           | DESCRIPTION                |          |                   |                | IT     |       |
|                                                                                                                                 |                | -                          | MAT                                                                                                                                                                                                                           | ERI                       | ALS                        | S LI     | ST                |                |        |       |
| UNLESS OTHERWISE SPECIFIED  1) All dimensions are in metric(mm). 2) Tolerances are as follows: 1 PL DEC ±0.30   Fractions ±1/64 |                | SIGN                       | ATURES                                                                                                                                                                                                                        | DATE                      | — Amnnendi                 |          |                   | $\overline{a}$ |        |       |
|                                                                                                                                 |                | DRAWN:                     | LYNCH                                                                                                                                                                                                                         | 03NOV21                   |                            |          |                   | OI             |        |       |
| 2 PL DEC ±0.15<br>3 PL DEC ±0.08                                                                                                | Angles ±1°     | CHECKED:                   | SULLEN                                                                                                                                                                                                                        | 03NOV21                   |                            | Sin      | ie Systems - www. | amphenol-sine  | e.com  |       |
| 3) Note reference = X                                                                                                           |                | ENGINEER:                  |                                                                                                                                                                                                                               |                           | 44724 Morley Drive         |          |                   |                |        |       |
| MATERIAL SPECIFICA                                                                                                              | TIONS:         | APPROVAL:                  | TOMMY                                                                                                                                                                                                                         | 05NOV21                   | Clinton Township, MI 48036 |          |                   |                |        |       |
| WEIGHT                                                                                                                          |                | CUSTOMER:                  |                                                                                                                                                                                                                               | 1                         | R                          |          | TACLE,24-23       |                |        |       |
| WEIGHT:47.37G                                                                                                                   |                |                            | 3 IS SUPPLIED F                                                                                                                                                                                                               |                           | İ                          | REDU     | CED DIA. SE       | AL, AHDP       | SERIES | 3     |
| PROCESS SPECIFICATIONS:                                                                                                         |                | SPECIFICATIO<br>SHOWN HERE | NS AND PERFORM ON ARE THE PRODUCTION OF T | RMANCE DATA<br>ROPERTY OF | SIZE                       | TYPE     | AHDP04-           | 24_23DD        | WΤΔ    | REVIS |
| NEXT ASS'Y:                                                                                                                     |                | DIMENSIONS A               | CTION ARE IMPL<br>ARE SUBJECT TO                                                                                                                                                                                              | ONORMAL                   | Ь                          | <u> </u> | AHDEU4            | 24-ZJFIV       | -MIM   | Α,    |
|                                                                                                                                 |                | MANUFACTURING VARIATIONS.  |                                                                                                                                                                                                                               | SCALE:                    | IONE                       |          | SHEET             | 1 OF           | f 1    |       |