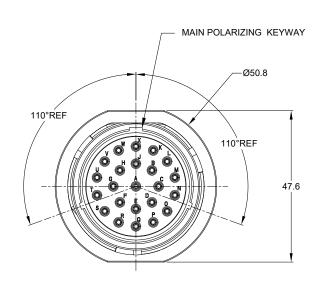

7.RECEPTACLE IS SUPPLIED WITH DUST CAP.

RECOMMENDED PANEL THICKNESS:1.6 TO 4.7MM

| THREADED ADAPTER - BLUE |
|-------------------------|
|-------------------------|

|                                                                                                                                 | AHDP04-2       | 24-23PR-WTA                |                                                                                                                                                                                                                               |                           |                            |          |                   |                |        |       |
|---------------------------------------------------------------------------------------------------------------------------------|----------------|----------------------------|-------------------------------------------------------------------------------------------------------------------------------------------------------------------------------------------------------------------------------|---------------------------|----------------------------|----------|-------------------|----------------|--------|-------|
| QUANTITY                                                                                                                        | TY PART NUMBER |                            |                                                                                                                                                                                                                               |                           | DESCRIPTION                |          |                   |                | IT     |       |
|                                                                                                                                 |                | -                          | MAT                                                                                                                                                                                                                           | ERI                       | ALS                        | S LI     | ST                |                |        |       |
| UNLESS OTHERWISE SPECIFIED  1) All dimensions are in metric(mm). 2) Tolerances are as follows: 1 PL DEC ±0.30   Fractions ±1/64 |                | SIGN                       | ATURES                                                                                                                                                                                                                        | DATE                      | — Amnnendi                 |          |                   | $\overline{a}$ |        |       |
|                                                                                                                                 |                | DRAWN:                     | LYNCH                                                                                                                                                                                                                         | 03NOV21                   |                            |          |                   | OI             |        |       |
| 2 PL DEC ±0.15<br>3 PL DEC ±0.08                                                                                                | Angles ±1°     | CHECKED:                   | SULLEN                                                                                                                                                                                                                        | 03NOV21                   |                            | Sin      | ie Systems - www. | amphenol-sine  | e.com  |       |
| 3) Note reference = X                                                                                                           |                | ENGINEER:                  |                                                                                                                                                                                                                               |                           | 44724 Morley Drive         |          |                   |                |        |       |
| MATERIAL SPECIFICA                                                                                                              | TIONS:         | APPROVAL:                  | TOMMY                                                                                                                                                                                                                         | 05NOV21                   | Clinton Township, MI 48036 |          |                   |                |        |       |
| WEIGHT                                                                                                                          |                | CUSTOMER:                  |                                                                                                                                                                                                                               | 1                         | R                          |          | TACLE,24-23       |                |        |       |
| WEIGHT:47.37G                                                                                                                   |                |                            | 3 IS SUPPLIED F                                                                                                                                                                                                               |                           | İ                          | REDU     | CED DIA. SE       | AL, AHDP       | SERIES | 3     |
| PROCESS SPECIFICATIONS:                                                                                                         |                | SPECIFICATIO<br>SHOWN HERE | NS AND PERFORM ON ARE THE PRODUCTION OF T | RMANCE DATA<br>ROPERTY OF | SIZE                       | TYPE     | AHDP04-           | 24_23DD        | WΤΔ    | REVIS |
| NEXT ASS'Y:                                                                                                                     |                | DIMENSIONS A               | CTION ARE IMPL<br>ARE SUBJECT TO                                                                                                                                                                                              | ONORMAL                   | Ь                          | <u> </u> | AHDEU4            | 24-ZJFIV       | -MIM   | Α,    |
|                                                                                                                                 |                | MANUFACTURING VARIATIONS.  |                                                                                                                                                                                                                               | SCALE:                    | IONE                       |          | SHEET             | 1 OF           | f 1    |       |

\*\*\*

TITLE: RECEPTACLE,24-23 POS, PIN CONT.,REDUCED DIA. SEAL, AHDP