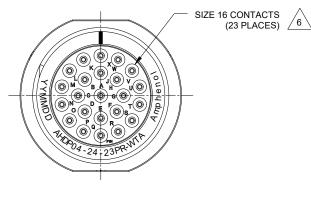

## 6 CONTACT SIZE AND WIRE RANGE:

| CONTACT<br>SIZE | MIN. INSUL<br>O.D.  |                      | TYPICAL<br>WIRE RANGE     | CURRENT<br>RATING |
|-----------------|---------------------|----------------------|---------------------------|-------------------|
| 16              | 1.35 mm<br>(.053in) | 3.05 mm<br>(.120 in) | 14-20 AWG<br>(2.0-0.5mm²) | 13 AMPS           |

7.RECEPTACLE IS SUPPLIED WITH DUST CAP.

RECOMMENDED PANEL THICKNESS:1.6 TO 4.7MM

| THREADED ADAPTER - BLUE |
|-------------------------|
|-------------------------|

|                                                                                                                                 | AHDP04-2       | 24-23PR-WTA                |                                                                                                                                                                                                                               |                           |                            |          |                   |                |        |       |
|---------------------------------------------------------------------------------------------------------------------------------|----------------|----------------------------|-------------------------------------------------------------------------------------------------------------------------------------------------------------------------------------------------------------------------------|---------------------------|----------------------------|----------|-------------------|----------------|--------|-------|
| QUANTITY                                                                                                                        | TY PART NUMBER |                            |                                                                                                                                                                                                                               |                           | DESCRIPTION                |          |                   |                | IT     |       |
|                                                                                                                                 |                | -                          | MAT                                                                                                                                                                                                                           | ERI                       | ALS                        | S LI     | ST                |                |        |       |
| UNLESS OTHERWISE SPECIFIED  1) All dimensions are in metric(mm). 2) Tolerances are as follows: 1 PL DEC ±0.30   Fractions ±1/64 |                | SIGN                       | ATURES                                                                                                                                                                                                                        | DATE                      | — Amnnendi                 |          |                   | $\overline{a}$ |        |       |
|                                                                                                                                 |                | DRAWN:                     | LYNCH                                                                                                                                                                                                                         | 03NOV21                   |                            |          |                   | OI             |        |       |
| 2 PL DEC ±0.15<br>3 PL DEC ±0.08                                                                                                | Angles ±1°     | CHECKED:                   | SULLEN                                                                                                                                                                                                                        | 03NOV21                   |                            | Sin      | ie Systems - www. | amphenol-sine  | e.com  |       |
| 3) Note reference = X                                                                                                           |                | ENGINEER:                  |                                                                                                                                                                                                                               |                           | 44724 Morley Drive         |          |                   |                |        |       |
| MATERIAL SPECIFICA                                                                                                              | TIONS:         | APPROVAL:                  | TOMMY                                                                                                                                                                                                                         | 05NOV21                   | Clinton Township, MI 48036 |          |                   |                |        |       |
| WEIGHT                                                                                                                          |                | CUSTOMER:                  |                                                                                                                                                                                                                               | 1                         | R                          |          | TACLE,24-23       |                |        |       |
| WEIGHT:47.37G                                                                                                                   |                |                            | 3 IS SUPPLIED F                                                                                                                                                                                                               |                           | İ                          | REDU     | CED DIA. SE       | AL, AHDP       | SERIES | 3     |
| PROCESS SPECIFICATIONS:                                                                                                         |                | SPECIFICATIO<br>SHOWN HERE | NS AND PERFORM ON ARE THE PRODUCTION OF T | RMANCE DATA<br>ROPERTY OF | SIZE                       | TYPE     | AHDP04-           | 24_23DD        | WΤΔ    | REVIS |
| NEXT ASS'Y:                                                                                                                     |                | DIMENSIONS A               | CTION ARE IMPL<br>ARE SUBJECT TO                                                                                                                                                                                              | ONORMAL                   | Ь                          | <u> </u> | AHDEU4            | 24-ZJFIV       | -MIM   | Α,    |
|                                                                                                                                 |                | MANUFACTURING VARIATIONS.  |                                                                                                                                                                                                                               | SCALE:                    | IONE                       |          | SHEET             | 1 OF           | f 1    |       |

\*\*\*

TITLE: RECEPTACLE,24-23 POS, PIN CONT.,REDUCED DIA. SEAL, AHDP