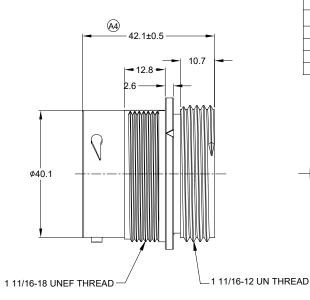

7.RECEPTACLE IS SUPPLIED WITH DUST CAP.

RECOMMENDED PANEL THICKNESS:1.6 TO 4.7MM

| THREADED ADAPTER - BLUE |
|-------------------------|
|-------------------------|

|                                                                                                                                 | AHDP04-2       | 24-23PR-WTA                |                                                                                                                                                                                                                               |                           |                            |          |                   |                |        |       |
|---------------------------------------------------------------------------------------------------------------------------------|----------------|----------------------------|-------------------------------------------------------------------------------------------------------------------------------------------------------------------------------------------------------------------------------|---------------------------|----------------------------|----------|-------------------|----------------|--------|-------|
| QUANTITY                                                                                                                        | TY PART NUMBER |                            |                                                                                                                                                                                                                               |                           | DESCRIPTION                |          |                   |                | IT     |       |
|                                                                                                                                 |                | -                          | MAT                                                                                                                                                                                                                           | ERI                       | ALS                        | S LI     | ST                |                |        |       |
| UNLESS OTHERWISE SPECIFIED  1) All dimensions are in metric(mm). 2) Tolerances are as follows: 1 PL DEC ±0.30   Fractions ±1/64 |                | SIGN                       | ATURES                                                                                                                                                                                                                        | DATE                      | — Amnnendi                 |          |                   | $\overline{a}$ |        |       |
|                                                                                                                                 |                | DRAWN:                     | LYNCH                                                                                                                                                                                                                         | 03NOV21                   |                            |          |                   | OI             |        |       |
| 2 PL DEC ±0.15<br>3 PL DEC ±0.08                                                                                                | Angles ±1°     | CHECKED:                   | SULLEN                                                                                                                                                                                                                        | 03NOV21                   |                            | Sin      | ie Systems - www. | amphenol-sine  | e.com  |       |
| 3) Note reference = X                                                                                                           |                | ENGINEER:                  |                                                                                                                                                                                                                               |                           | 44724 Morley Drive         |          |                   |                |        |       |
| MATERIAL SPECIFICA                                                                                                              | TIONS:         | APPROVAL:                  | TOMMY                                                                                                                                                                                                                         | 05NOV21                   | Clinton Township, MI 48036 |          |                   |                |        |       |
| WEIGHT                                                                                                                          |                | CUSTOMER:                  |                                                                                                                                                                                                                               | 1                         | R                          |          | TACLE,24-23       |                |        |       |
| WEIGHT:47.37G                                                                                                                   |                |                            | 3 IS SUPPLIED F                                                                                                                                                                                                               |                           | İ                          | REDU     | CED DIA. SE       | AL, AHDP       | SERIES | 3     |
| PROCESS SPECIFICATIONS:                                                                                                         |                | SPECIFICATIO<br>SHOWN HERE | NS AND PERFORM ON ARE THE PRODUCTION OF T | RMANCE DATA<br>ROPERTY OF | SIZE                       | TYPE     | AHDP04-           | 24_23DD        | WΤΔ    | REVIS |
| NEXT ASS'Y:                                                                                                                     |                | DIMENSIONS A               | CTION ARE IMPL<br>ARE SUBJECT TO                                                                                                                                                                                              | ONORMAL                   | Ь                          | <u> </u> | AHDEU4            | 24-ZJFIV       | -MIM   | Α,    |
|                                                                                                                                 |                | MANUFACTURING VARIATIONS.  |                                                                                                                                                                                                                               | SCALE:                    | IONE                       |          | SHEET             | 1 OF           | f 1    |       |

\*\*\*

TITLE: RECEPTACLE,24-23 POS, PIN CONT.,REDUCED DIA. SEAL, AHDP