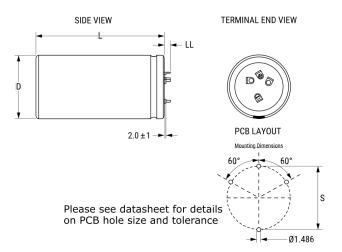

Click here for the 3D model.

| Dimensions |                    |
|------------|--------------------|
| D          | 35mm +1mm          |
| L          | 35mm +/-2mm        |
| S          | 22.5mm +/-0.1mm    |
| LL         | 5.5mm +/-1mm       |
| F          | 1.486mm +/-0.076mm |