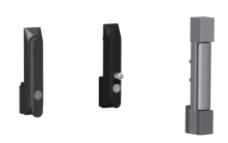

## **HME Handles HMEH Series**

- Standard escutcheon plate and insert can be replaced with several handle options.
- Die cast Swing Handles (black) open door with a rotating motion, are key-locking and available with padlocking feature.
- Heavy duty die cast Lift Handles (light gray) open door with an ergonomic lift up motion and are offered in key-locking and non-locking versions.

| Part Number | Description                                                   |
|-------------|---------------------------------------------------------------|
| HMEHSKL     | Diecast swing handle with key locking (black)                 |
| HMEHSKLPL   | Diecast swing handle with key locking and padlockable (black) |
| HMEHLKL     | Diecast lift handle with key locking (RAL7035 Gray)           |
| HMEHLNL     | Diecast lift handle non-locking (RAL7035 Gray)                |