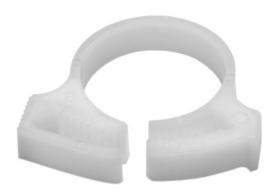

## **Specification Sheet**

Part Number: 190-00303

Snapper Hose Clamp, .71"-.81" Bundle Diameter, POM, White, 1000/pkg

| Article Number      | 190-00303                                                                                                                                                                                                                                                                                                                                        |
|---------------------|--------------------------------------------------------------------------------------------------------------------------------------------------------------------------------------------------------------------------------------------------------------------------------------------------------------------------------------------------|
| Туре                | SNP14A                                                                                                                                                                                                                                                                                                                                           |
| Color               | White (WH)                                                                                                                                                                                                                                                                                                                                       |
| Features & Benefits | • Designed for quick, ratcheted installation and can be released and reused. • Polyacetal material resists chemicals, corrosion and UV rays making it suitable for extreme environments.                                                                                                                                                         |
| Quantity Per        | bag                                                                                                                                                                                                                                                                                                                                              |
| Product Description | HellermannTyton snapper hose clamps are designed to provide a quick, ratcheted closure reducing installation time. The design also allows the clamp to be easily removed and re-applied when necessary. Snappers are made of high performing materials providing stability in a variety of diverse environments. Available in 32 standard sizes. |
| Short Description   | Snapper Hose Clamp, .71"81" Bundle Diameter, POM, White, 1000/pkg                                                                                                                                                                                                                                                                                |