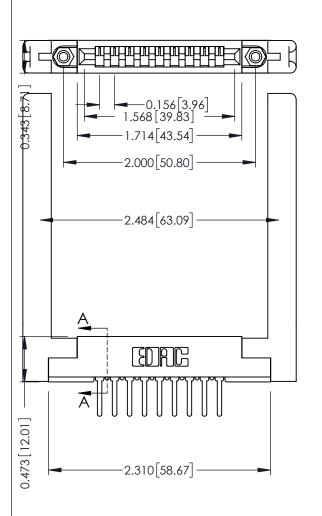

**Contact Detail** 

PC Tail .046x.013(1.17x0.33) - Tail LG=.358(9.09) .156 [3.96] Contact Spacing x .200 [5.08] Row Spacing

THIS IS A C.A.D. GENERATED DRAWING DO NOT MAKE MANUAL REVISIONS TO MASTER.

SCALE: