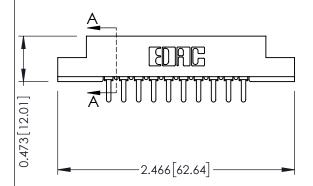

PC Tail .046x.014(1.17x0.36) - Tail LG=.213(5.41) #4-40 Unified Threaded Inserts .156 [3.96] Contact Spacing x .200 [5.08] Row Spacing 0.343 [8.71] 1.870 47.50 -1.724 [43.79] 0.156[3.96] -2.156 54.76

**Contact Detail** 