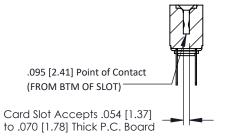

## **See Accompanying Pages for:**

- Contact Bend Details
- Mounting Options

SECTION A-A

J.LEE

307 / 357 Card Edge Connector
Part Number: 307-016-522-203

EDAC INC THESE DRAWINGS AND ARE THE PROPERTY OF

TORONTO, ONTARIO
CANADA
YOUR CONNECTION TO QUALITY & SERVICE