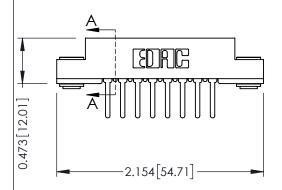

## **See Accompanying Pages for:**

- Contact Bend Details
- Mounting Options

SECTION A-A

J.LEE

307 / 357 Card Edge Connector
Part Number: 307-016-522-203

EDAC INC THESE DRAWINGS AND ARE THE PROPERTY OF

TORONTO, ONTARIO
CANADA
YOUR CONNECTION TO QUALITY & SERVICE