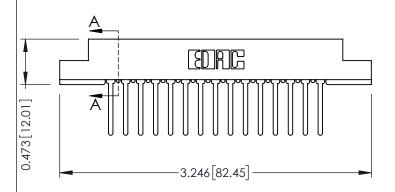

## **SECTION A-A**

.095 [2.41] Point of Contact (FROM BTM OF SLOT) Card Slot Accepts .054 [1.37] to .070 [1.78] Thick P.C. Board

J.LEE