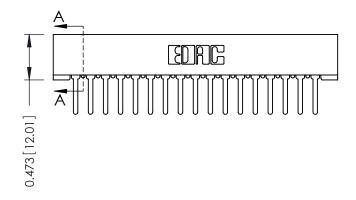

## SECTION A-A

|                              | 307 / 357 Card Edge Connector |  |  |
|------------------------------|-------------------------------|--|--|
| Part Number: 307-034-422-201 |                               |  |  |
|                              | FDAC INC THESE DRAWINGS       |  |  |