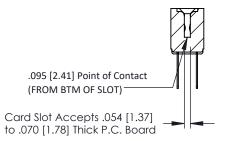

**Mounting Option** No Mounting Lugs **Contact Detail** 

PC Tail .046x.013(1.17x0.33) - Tail LG=.358(9.09) .156 [3.96] Contact Spacing x .200 [5.08] Row Spacing