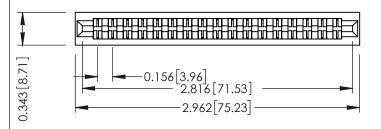

**Mounting Option** No Mounting Lugs **Contact Detail** 

PC Tail .046x.013(1.17x0.33) - Tail LG=.358(9.09) .156 [3.96] Contact Spacing x .200 [5.08] Row Spacing

## SECTION A-A

|                              | 307 / 357 Card Edge Connector |  |  |
|------------------------------|-------------------------------|--|--|
| Part Number: 307-034-422-201 |                               |  |  |
|                              | FDAC INC THESE DRAWINGS       |  |  |