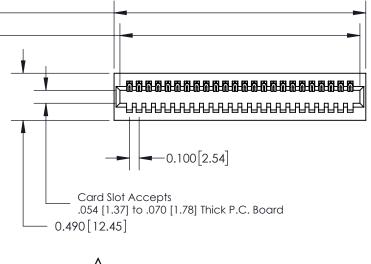

**Mounting Option** 01-No Mounting Lugs **Contact Detail** 

520-P.C. Tail .025 Sq.(0.64 Sq.) - Tail LG=.175(4.45) .100 [2.54] Contact Spacing x .300 [7.62] Row Spacing

0.600[15.24] SECTION A-A

See Accompanying Page for: **Mounting Options** 