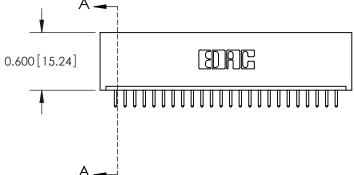

**Mounting Option** 01-No Mounting Lugs **Contact Detail** 

520-P.C. Tail .025 Sq.(0.64 Sq.) - Tail LG=.175(4.45) .100 [2.54] Contact Spacing x .300 [7.62] Row Spacing

0.600[15.24] SECTION A-A

See Accompanying Page for: **Mounting Options** 