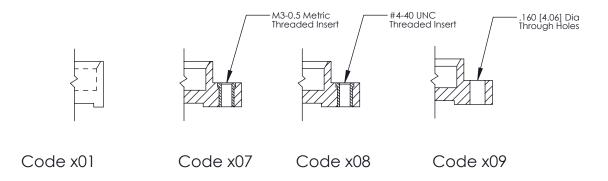

**Mounting Option Contact Detail** 520-P.C. Tail .025 Sq.(0.64 Sq.) - Tail LG=.175(4.45) .100 [2.54] Contact Spacing x .300 [7.62] Row Spacing 09-.160 (4.06) Dia. Mounting Holes -3.855 [97.92] -3.556 [90.32] **─**0.100 [2.54] Card Slot Accepts .054 [1.37] to .070 [1.78] Thick P.C. Board 0.490 [12.45] 0.320[8.13] EDRG