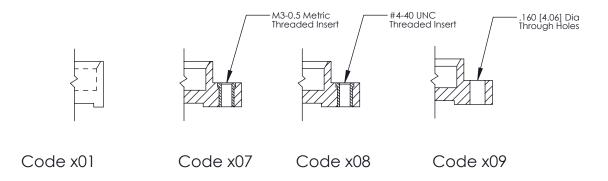

**Mounting Option Contact Detail** 540-Wire Wrap .025 Sq.(0.64 Sq.) - Tail LG=.560(14.22) .100 [2.54] Contact Spacing x .300 [7.62] Row Spacing 07-M3-0.5 Metric Threaded Inserts 4.455 [113.16] -4.156 105.56 **─**0.100[2.54] 0.600[15.24] Card Slot Accepts .054 [1.37] to .070 [1.78] Thick P.C. Board 0.490 [12.45] 0.288 [7.32] EDRG SECTION A-A 325 ENG MASTER 325 Card Edge Connector J.LEE DATE: OCT. 06/09 Part Number: 325-072-540-207 See Accompanying Page for: **Mounting Options** SHEET 1 OF 2 CANADA 325 Assembly YOUR CONNECTION TO QUALITY & SERVICE

THIS IS A C.A.D. GENERATED DRAWING
DO NOT MAKE MANUAL REVISIONS TO MASTER.

ISSUE NUMBER

ORIGINAL

1

| 325 Card Edge Connector<br>Mounting Options |                                                                                                                                                                                                 | ACAD REFERENCE NO. 325 ENG MASTER |             |         |           |
|---------------------------------------------|-------------------------------------------------------------------------------------------------------------------------------------------------------------------------------------------------|-----------------------------------|-------------|---------|-----------|
|                                             |                                                                                                                                                                                                 | DRAWN:                            | J.LEE       | DATE: O | CT. 06/09 |
|                                             |                                                                                                                                                                                                 | CHECKED:                          |             | DATE:   |           |
| TORONTO, ONTARIO CANADA                     | THESE DRAWINGS AND SPECIFICATIONS ARE THE PROPERTY OF EDAC INC.,AND SHALL NOT BE REPRODUCED,OR COPIED OR USED AS THE BASIS FOR THE MANUFACTURE OR SALE OF APPARATUS WITHOUT WRITTEN PERMISSION. | SCALE:                            | NTS         | SHEET : | 2 OF 2    |
|                                             |                                                                                                                                                                                                 | DRAWING                           | NUMBER      |         | ISSUE     |
|                                             |                                                                                                                                                                                                 | 3                                 | 25 Assembly |         | 1         |