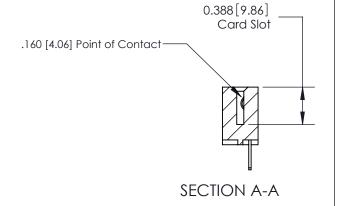

333 Assembly

THIS IS A C.A.D. GENERATED DRAWING DO NOT MAKE MANUAL REVISIONS TO MASTER.

1

| 333 Series Card Edge Conn | ACAD REFERENCE NO. 333 ENG MASTER                                                                                   |                |                  |        |  |
|---------------------------|---------------------------------------------------------------------------------------------------------------------|----------------|------------------|--------|--|
| Contact Bend Detail       | DRAWN: J.LEE                                                                                                        | DATE: OC       | DATE: OCT. 14/09 |        |  |
| Contact bend Detail       |                                                                                                                     | CHECKED:       | DATE:            | DATE:  |  |
| EDAC INC                  |                                                                                                                     |                | SHEET :          | 2 OF 4 |  |
|                           | TORONTO, ONTARIO ARE THE PROPERTY OF EDAC INC., AND SHALL NOT BE REPRODUCED, OR COPIED OR USED AS THE BASIS FOR THE | DRAWING NUMBER |                  | ISSUE  |  |
|                           | CANADA OR USED AS THE BASIS FOR THE MANUFACTURE OR SALE OF APPARATUM WITHOUT WRITTEN PERMISSION.                    |                | У                | 1      |  |