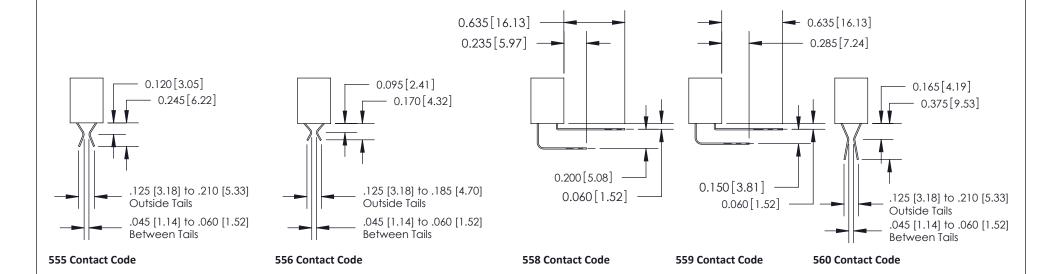

## **Contact Detail**

500-Wire Hole .050x.025(1.27x0.64) - Tail LG=.260(6.60)

.156 [3.96] Contact Spacing x .200 [5.08] Row Spacing