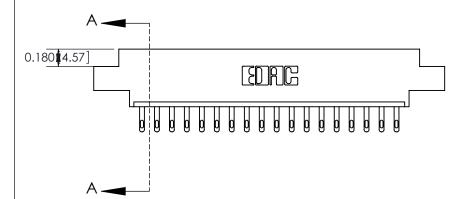

333 Assembly

THIS IS A C.A.D. GENERATED DRAWING DO NOT MAKE MANUAL REVISIONS TO MASTER.

1

| 333 Series Card Edge Conn | ACAD REFERENCE NO. 333 ENG MASTER                                                                                   |                |                  |        |  |
|---------------------------|---------------------------------------------------------------------------------------------------------------------|----------------|------------------|--------|--|
| Contact Bend Detail       | DRAWN: J.LEE                                                                                                        | DATE: OC       | DATE: OCT. 14/09 |        |  |
| Contact bend Detail       |                                                                                                                     | CHECKED:       | DATE:            | DATE:  |  |
| EDAC INC                  |                                                                                                                     |                | SHEET :          | 2 OF 4 |  |
|                           | TORONTO, ONTARIO ARE THE PROPERTY OF EDAC INC., AND SHALL NOT BE REPRODUCED, OR COPIED OR USED AS THE BASIS FOR THE | DRAWING NUMBER |                  | ISSUE  |  |
|                           | CANADA OR USED AS THE BASIS FOR THE MANUFACTURE OR SALE OF APPARATUM WITHOUT WRITTEN PERMISSION.                    |                | У                | 1      |  |