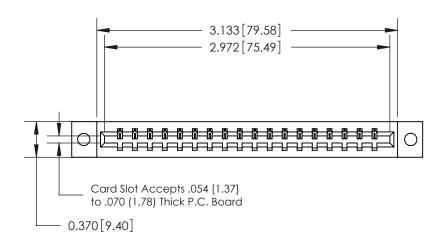

333 Assembly

THIS IS A C.A.D. GENERATED DRAWING DO NOT MAKE MANUAL REVISIONS TO MASTER.

1

| 333 Series Card Edge Conn | ACAD REFERENCE NO. 333 ENG MASTER                                                                                   |                |                  |        |  |
|---------------------------|---------------------------------------------------------------------------------------------------------------------|----------------|------------------|--------|--|
| Contact Bend Detail       | DRAWN: J.LEE                                                                                                        | DATE: OC       | DATE: OCT. 14/09 |        |  |
| Contact bend Detail       |                                                                                                                     | CHECKED:       | DATE:            | DATE:  |  |
| EDAC INC                  |                                                                                                                     |                | SHEET :          | 2 OF 4 |  |
|                           | TORONTO, ONTARIO ARE THE PROPERTY OF EDAC INC., AND SHALL NOT BE REPRODUCED, OR COPIED OR USED AS THE BASIS FOR THE | DRAWING NUMBER |                  | ISSUE  |  |
|                           | CANADA OR USED AS THE BASIS FOR THE MANUFACTURE OR SALE OF APPARATUM WITHOUT WRITTEN PERMISSION.                    |                | У                | 1      |  |