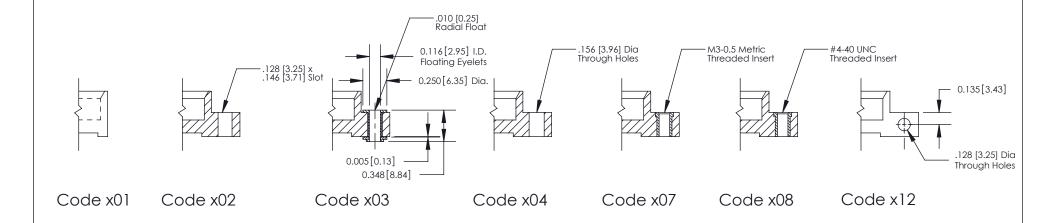

**Mounting Option** 

02-.128 (3.25) Dia. Mounting Holes

THIS IS A C.A.D. GENERATED DRAWING
DO NOT MAKE MANUAL REVISIONS TO MASTER

SOL NUMBER

DRIGINAL

1

|  | 333 Series Card Edge Connector                                                                                                                                                                                                                                                                                                                                                                                                                                                                                                                                                                                                                                                                                                                                                                                                                                                                                                                                                                                                                                                                                                                                                                                                                                                                                                                                                                                                                                                                                                                                                                                                                                                                                                                                                                                                                                                                                                                                                                                                                                                                                                 |         |                                  | ACAD REFERENCE NO. 333 ENG MASTER |             |        |   |
|--|--------------------------------------------------------------------------------------------------------------------------------------------------------------------------------------------------------------------------------------------------------------------------------------------------------------------------------------------------------------------------------------------------------------------------------------------------------------------------------------------------------------------------------------------------------------------------------------------------------------------------------------------------------------------------------------------------------------------------------------------------------------------------------------------------------------------------------------------------------------------------------------------------------------------------------------------------------------------------------------------------------------------------------------------------------------------------------------------------------------------------------------------------------------------------------------------------------------------------------------------------------------------------------------------------------------------------------------------------------------------------------------------------------------------------------------------------------------------------------------------------------------------------------------------------------------------------------------------------------------------------------------------------------------------------------------------------------------------------------------------------------------------------------------------------------------------------------------------------------------------------------------------------------------------------------------------------------------------------------------------------------------------------------------------------------------------------------------------------------------------------------|---------|----------------------------------|-----------------------------------|-------------|--------|---|
|  |                                                                                                                                                                                                                                                                                                                                                                                                                                                                                                                                                                                                                                                                                                                                                                                                                                                                                                                                                                                                                                                                                                                                                                                                                                                                                                                                                                                                                                                                                                                                                                                                                                                                                                                                                                                                                                                                                                                                                                                                                                                                                                                                | DRAWN:  | J.LEE                            | DATE: O                           | CT. 14/09   |        |   |
|  | Mounting Options                                                                                                                                                                                                                                                                                                                                                                                                                                                                                                                                                                                                                                                                                                                                                                                                                                                                                                                                                                                                                                                                                                                                                                                                                                                                                                                                                                                                                                                                                                                                                                                                                                                                                                                                                                                                                                                                                                                                                                                                                                                                                                               |         | CHECKED:                         |                                   | DATE:       |        |   |
|  | EDAC INC THESE DRAWINGS AND SPECIFICATIONS                                                                                                                                                                                                                                                                                                                                                                                                                                                                                                                                                                                                                                                                                                                                                                                                                                                                                                                                                                                                                                                                                                                                                                                                                                                                                                                                                                                                                                                                                                                                                                                                                                                                                                                                                                                                                                                                                                                                                                                                                                                                                     |         | SCALE:                           | NTS                               | SHEET :     | 3 OF 4 |   |
|  | TORONTO, ONTARIO  ARE THE PROPERTY OF EDAC INC., ANI SHALL NOT BE REPRODUCED, OR COPIE OR USED AS THE BASIS FOR THE                                                                                                                                                                                                                                                                                                                                                                                                                                                                                                                                                                                                                                                                                                                                                                                                                                                                                                                                                                                                                                                                                                                                                                                                                                                                                                                                                                                                                                                                                                                                                                                                                                                                                                                                                                                                                                                                                                                                                                                                            | DRAWING | NUMBER                           |                                   | ISSUE       |        |   |
|  | The second of th |         | MANUFACTURE OR SALE OF APPARATUS | 3                                 | 33 Assembly |        | 1 |