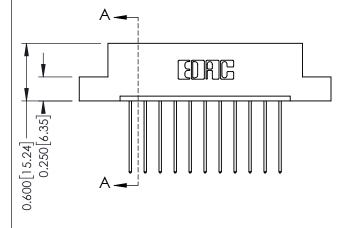

## **Mounting Option** 02-.128 (3.25) Dia. Mounting Holes - 0.370[9.40] Card Slot Accepts .054 [1.37] to .070 [1.78] Thick P.C. Board -0.156[3.96] 1.880 [47.75] 2.026 [51.46]

**Contact Detail** 

541-Wire Wrap .025 Sq.(0.64 Sq.) - Tail LG=.750(19.05) .156 [3.96] Contact Spacing x .200 [5.08] Row Spacing