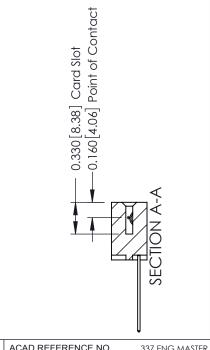

| ACAD REFERENCE NO. 337 ENG MAS |                  |  |  |
|--------------------------------|------------------|--|--|
| DRAWN: J.LEE                   | DATE: OCT. 06/09 |  |  |
| CHECKED:                       | DATE:            |  |  |
| SCALE: NTS                     | SHEET 1 OF 3     |  |  |
| DRAWING NUMBER                 | ISSUE            |  |  |
| 337 Assembly                   | 1                |  |  |