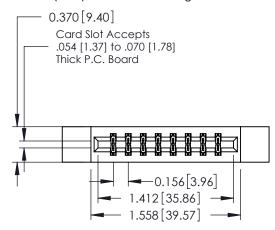

## **Contact Detail**

500-Wire Hole .050x.025(1.27x0.64) - Tail LG=.260(6.60) DO NOT MAKE MANUAL REVISIONS TO MASTER. .156 [3.96] Contact Spacing x .200 [5.08] Row Spacing

THIS IS A C.A.D. GENERATED DRAWING

## **See Accompanying Pages for:**

- **Contact Bend Details**
- **Mounting Options**

| 337 / 387 Series Card Edge Connector |
|--------------------------------------|
| Part Number: 337-016-500-212         |