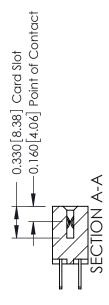

ISSUE NUMBER

ORIGINAL

1

| 337 / 387 Series Card Edge                                            | ACAD REFERENCE NO.                                                                                                                                                                               | 337 ENG MASTER |                  |               |
|-----------------------------------------------------------------------|--------------------------------------------------------------------------------------------------------------------------------------------------------------------------------------------------|----------------|------------------|---------------|
| Contact Bend Detail                                                   |                                                                                                                                                                                                  | DRAWN: J.LEE   | DATE: OCT. 06/09 |               |
|                                                                       |                                                                                                                                                                                                  | CHECKED:       | DATE:            |               |
| EDAC INC TORONTO, ONTARIO CANADA YOUR CONNECTION TO QUALITY & SERVICE | THESE DRAWINGS AND SPECIFICATIONS ARE THE PROPERTY OF EDAC INC.,AND SHALL NOT BE REPRODUCED, OR COPIED OR USED AS THE BASIS FOR THE MANUFACTURE OR SALE OF APPARATUS WITHOUT WRITTEN PERMISSION. | SCALE: NTS     | SHEET            | 2 <b>OF</b> 3 |
|                                                                       |                                                                                                                                                                                                  | DRAWING NUMBER |                  | ISSUE         |
|                                                                       |                                                                                                                                                                                                  | 337 Assembly   |                  | 1             |