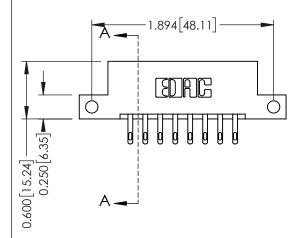

## **Mounting Option**

12-.128 (3.25) Dia. Side Mounting Holes



## **Contact Detail**

500-Wire Hole .050x.025(1.27x0.64) - Tail LG=.260(6.60) DO NOT MAKE MANUAL REVISIONS TO MASTER. .156 [3.96] Contact Spacing x .200 [5.08] Row Spacing

THIS IS A C.A.D. GENERATED DRAWING



ISSUE NUMBER

ORIGINAL

1





## **See Accompanying Pages for:**

- **Contact Bend Details**
- **Mounting Options**

| 337 / 387 Series Card Edge Connector |
|--------------------------------------|
| Part Number: 337-016-500-212         |



**EDAC INC** TORONTO, ONTARIO CANADA

THESE DRAWINGS AND SPECIFICATIONS ARE THE PROPERTY OF EDAC INC., AND SHALL NOT BE REPRODUCED,OR COPIED OR USED AS THE BASIS FOR THE MANUFACTURE OR SALE OF APPARATUS WITHOUT WRITTEN PERMISSION.

| ACAD REFERENCE NO. | 337 ENG MASTER   |  |  |
|--------------------|------------------|--|--|
| DRAWN: J.LEE       | DATE: OCT. 06/09 |  |  |
| CHECKED:           | DATE:            |  |  |
| SCALE: NTS         | SHEET 1 OF 3     |  |  |
| DRAWING NUMBER     | ISSUE            |  |  |
| 337 Assembly       | 1                |  |  |



ISSUE NUMBER