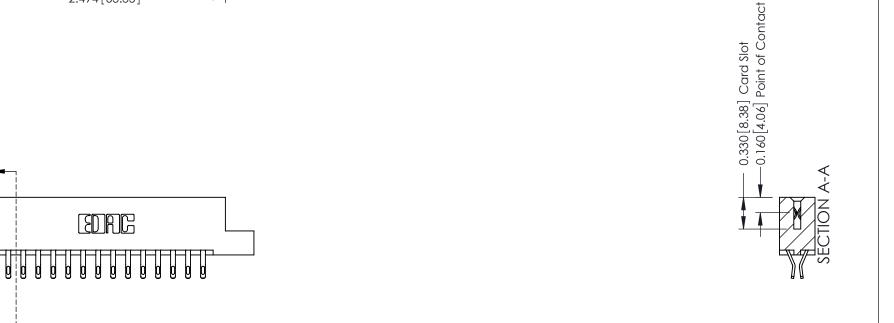

ISSUE NUMBER

ORIGINAL

1

| 337 / 387 Series Card Edge Connector<br>Contact Bend Detail           |                                                                                                                                                                                                  | ACAD REFERENCE NO. 337 E |                  | G MASTER      |
|-----------------------------------------------------------------------|--------------------------------------------------------------------------------------------------------------------------------------------------------------------------------------------------|--------------------------|------------------|---------------|
|                                                                       |                                                                                                                                                                                                  | DRAWN: J.LEE             | DATE: OCT. 06/09 |               |
|                                                                       |                                                                                                                                                                                                  | CHECKED: DATE:           |                  |               |
| EDAC INC TORONTO, ONTARIO CANADA YOUR CONNECTION TO QUALITY & SERVICE | THESE DRAWINGS AND SPECIFICATIONS ARE THE PROPERTY OF EDAC INC.,AND SHALL NOT BE REPRODUCED, OR COPIED OR USED AS THE BASIS FOR THE MANUFACTURE OR SALE OF APPARATUS WITHOUT WRITTEN PERMISSION. | SCALE: NTS               | SHEET            | 2 <b>OF</b> 3 |
|                                                                       |                                                                                                                                                                                                  | DRAWING NUMBER           |                  | ISSUE         |
|                                                                       |                                                                                                                                                                                                  | 337 Assembly             |                  | 1             |