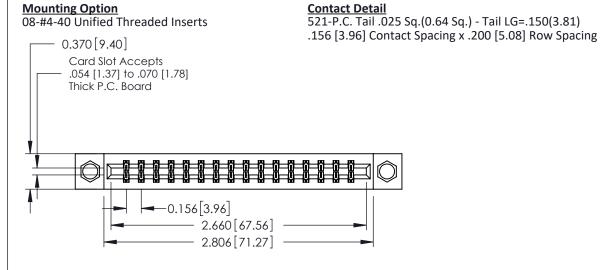

THIS IS A C.A.D. GENERATED DRAWING DO NOT MAKE MANUAL REVISIONS TO MASTER.

ISSUE NUMBER

ORIGINAL

1

0.160 [4.06] Point of Contact Card Slot 0.330[8.38]

**See Accompanying Pages for:** 

- **Contact Bend Details**
- **Mounting Options**

| 337 / 387 Series Card Edge Connector |
|--------------------------------------|
| Part Number: 337-032-521-208         |

YOUR CONNECTION TO QUALITY & SERVICE

**EDAC INC** TORONTO, ONTARIO CANADA

THESE DRAWINGS AND SPECIFICATIONS ARE THE PROPERTY OF EDAC INC.,AND SHALL NOT BE REPRODUCED,OR COPIED OR USED AS THE BASIS FOR THE MANUFACTURE OR SALE OF APPARATUS WITHOUT WRITTEN PERMISSION.