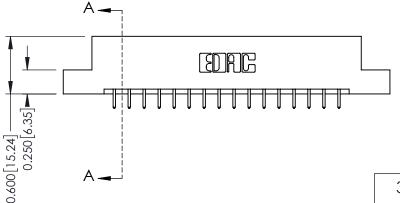

ISSUE NUMBER

ORIGINAL

1

| 337 / 387 Series Card Edge                                            | ACAD REFERENCE NO.                                                                                                                                                                                | 337 ENG MASTER |                  |               |
|-----------------------------------------------------------------------|---------------------------------------------------------------------------------------------------------------------------------------------------------------------------------------------------|----------------|------------------|---------------|
| Contact Bend Detail                                                   |                                                                                                                                                                                                   | DRAWN: J.LEE   | DATE: OCT. 06/09 |               |
| Corridor Beria Delaii                                                 |                                                                                                                                                                                                   | CHECKED:       | DATE:            |               |
| EDAC INC TORONTO, ONTARIO CANADA YOUR CONNECTION TO QUALITY & SERVICE | THESE DRAWINGS AND SPECIFICATIONS ARE THE PROPERTY OF EDAC INC., AND SHALL NOT BE REPRODUCED, OR COPIED OR USED AS THE BASIS FOR THE MANUFACTURE OR SALE OF APPARATUS WITHOUT WRITTEN PERMISSION. | SCALE: NTS     | SHEET            | 2 <b>OF</b> 3 |
|                                                                       |                                                                                                                                                                                                   | DRAWING NUMBER |                  | ISSUE         |
|                                                                       |                                                                                                                                                                                                   | 337 Assembly   |                  | 1             |