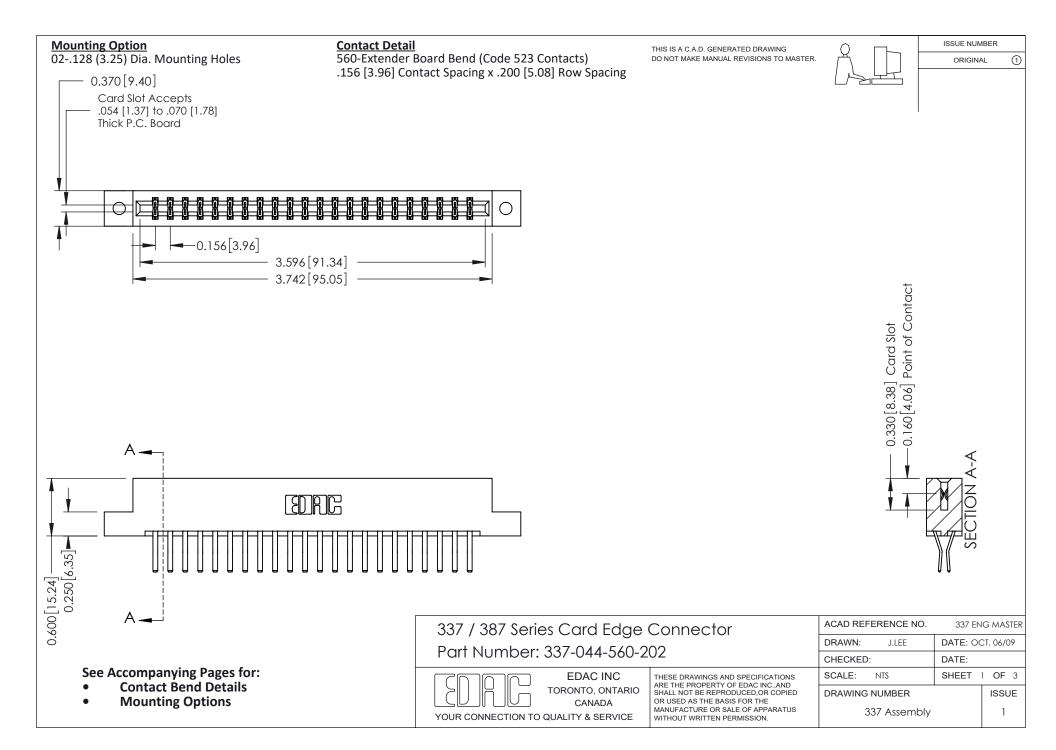

ISSUE NUMBER

ORIGINAL

1



| 337 / 387 Series Card Edge Connector<br>Contact Bend Detail           |                                                                                                                                                                                                  | ACAD REFERENCE NO. 337 E |                  | G MASTER      |
|-----------------------------------------------------------------------|--------------------------------------------------------------------------------------------------------------------------------------------------------------------------------------------------|--------------------------|------------------|---------------|
|                                                                       |