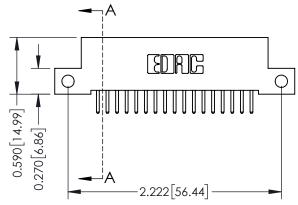

## **Mounting Option**

12-.128 (3.25) Dia. Side Mounting Holes

## **Contact Detail**

520-P.C. Tail .030x.018(0.76x0.46) - Tail LG=.185(4.70) .100 [2.54] Contact Spacing x .200 [5.08] Row Spacing

THIS IS A C.A.D. GENERATED DRAWING

ER.

ISSUE NUMBER

ORIGINAL

0.410[10.41]

342 ENG MASTER

DATE: OCT. 06/09

SHEET 1 OF 3

J.LEE

342 Assembly

NTS





- See Accompanying Pages for:
  Contact Bend Details
- Mounting Options



| Part Number: 342-017-520-112 |                            |                                                                |     |  |  |
|------------------------------|----------------------------|----------------------------------------------------------------|-----|--|--|
|                              |                            |                                                                |     |  |  |
|                              | TORONTO, ONTARIO<br>CANADA | SHALL NOT BE REPRODUCED,OR COPIED OR USED AS THE BASIS FOR THE | DRA |  |  |
| DUR CONNECTION TO            | QUALITY & SERVICE          | MANUFACTURE OR SALE OF APPARATUS WITHOUT WRITTEN PERMISSION.   |     |  |  |

342 / 392 Card Edge Connect