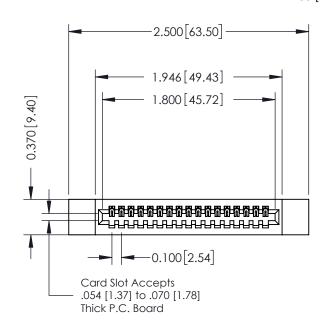

DATE: OCT. 06/09

SHEET 1 OF 3

J.LEE

342 Assembly

NTS

- See Accompanying Pages for:
  Contact Bend Details
- Mounting Options

| Part Number: 342-017-520-112 |                            |                                                                |     |  |  |
|------------------------------|----------------------------|----------------------------------------------------------------|-----|--|--|
|                              |                            |                                                                |     |  |  |
|                              | TORONTO, ONTARIO<br>CANADA | SHALL NOT BE REPRODUCED,OR COPIED OR USED AS THE BASIS FOR THE | DRA |  |  |
| DUR CONNECTION TO            | QUALITY & SERVICE          | MANUFACTURE OR SALE OF APPARATUS WITHOUT WRITTEN PERMISSION.   |     |  |  |