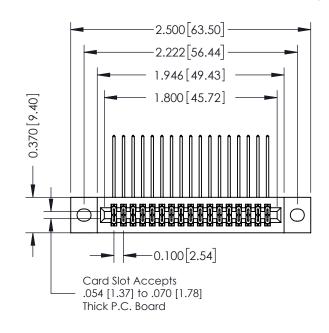

## **See Accompanying Pages for:**

- **Contact Bend Details**
- **Mounting Options**

342 / 392 Card Edge Connector Part Number: 342-034-559-202

YOUR CONNECTION TO QUALITY & SERVICE

342 ENG MASTER J.LEE DATE: OCT. 06/09 SHEET 1 OF 3 NTS