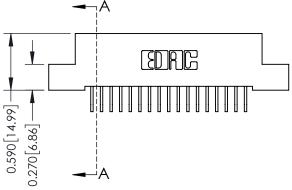

## **Contact Detail**

559-90 Degree Bend (Code 541 Contacts) .100 [2.54] Contact Spacing x .200 [5.08] Row Spacing

## \_\_\_\_0.240[6.10] Point of Contact 0.410[10.41] SECTION A-A