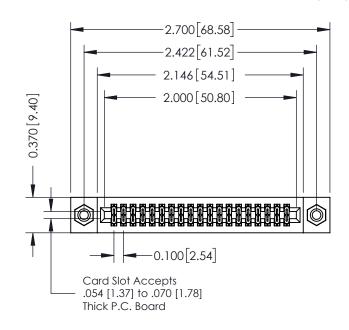

## **See Accompanying Pages for:**

- **Contact Bend Details**
- **Mounting Options**

342 / 392 Card Edge Connector Part Number: 342-038-555-208

YOUR CONNECTION TO QUALITY & SERVICE

342 ENG MASTER J.LEE DATE: OCT. 06/09 SHEET 1 OF 3