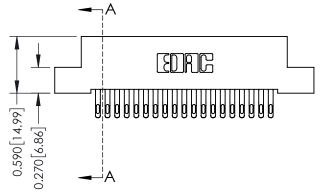

## **Contact Detail**

555-Extender Board Bend (Code 500 Contacts) .100 [2.54] Contact Spacing x .200 [5.08] Row Spacing

## 0.410[10.41] SECTION A-A