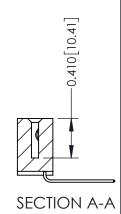

**Mounting Option** 01-No Mounting Lugs **Contact Detail** 

559-90 Degree Bend (Code 541 Contacts) .100 [2.54] Contact Spacing x .200 [5.08] Row Spacing

**See Accompanying Pages for:** 

- **Contact Bend Details**
- **Mounting Options**