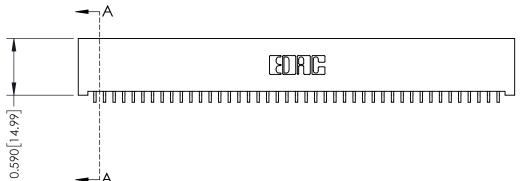

342 Assembly

THIS IS A C.A.D. GENERATED DRAWING DO NOT MAKE MANUAL REVISIONS TO MASTER. ISSUE NUMBER

ORIGINAL

1

| 342 / 392 Series Card Edge Connector |                                                                                    |          | ACAD REFERENCE NO. 342 ENG MASTER |                  |        |  |
|--------------------------------------|------------------------------------------------------------------------------------|----------|-----------------------------------|------------------|--------|--|
| Contact Bend Detail                  |                                                                                    | DRAWN:   | J.LEE                             | DATE: OCT. 06/09 |        |  |
|                                      |                                                                                    | CHECKED: |                                   | DATE:            |        |  |
| EDAC INC                             | TORONTO, ONTARIO ARE THE PROPERTY OF EDAC INCAND SHALL NOT BE REPRODUCED,OR COPIED | SCALE:   | NTS                               | SHEET :          | 2 OF 3 |  |
|                                      |                                                                                    | DRAWING  | NUMBER                            |                  | ISSUE  |  |
| YOUR CONNECTION TO QUALITY & SERVICE | MANUFACTURE OR SALE OF APPARATUS                                                   | 3        | 42 Assembly                       |                  | 1      |  |