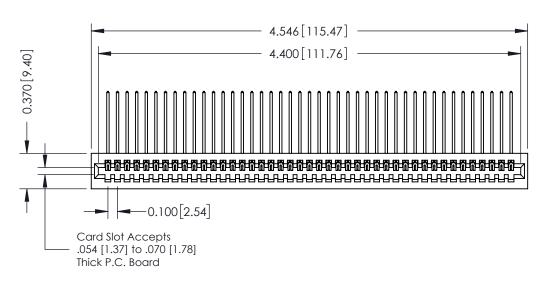

342 / 392 Card Edge Connector Part Number: 342-043-559-101

YOUR CONNECTION TO QUALITY & SERVICE

|   | ACAD REFERENCE NO. 342 ENG MASTE |                  |  |
|---|----------------------------------|------------------|--|
|   | DRAWN: J.LEE                     | DATE: OCT. 06/09 |  |
|   | CHECKED:                         | DATE:            |  |
|   | SCALE: NTS                       | SHEET 1 OF 3     |  |
| ) | DRAWING NUMBER                   | ISSUE            |  |

342 Assembly

THIS IS A C.A.D. GENERATED DRAWING DO NOT MAKE MANUAL REVISIONS TO MASTER. ISSUE NUMBER

ORIGINAL

1

| 342 / 392 Series Card Edge Connector |                                                                                    |          | ACAD REFERENCE NO. 342 ENG MASTER |                  |        |  |
|--------------------------------------|------------------------------------------------------------------------------------|----------|-----------------------------------|------------------|--------|--|
| Contact Bend Detail                  |                                                                                    | DRAWN:   | J.LEE                             | DATE: OCT. 06/09 |        |  |
|                                      |                                                                                    | CHECKED: |                                   | DATE:            |        |  |
| EDAC INC                             | TORONTO, ONTARIO ARE THE PROPERTY OF EDAC INCAND SHALL NOT BE REPRODUCED,OR COPIED | SCALE:   | NTS                               | SHEET :          | 2 OF 3 |  |
|                                      |                                                                                    | DRAWING  | NUMBER                            |                  | ISSUE  |  |
| YOUR CONNECTION TO QUALITY & SERVICE | MANUFACTURE OR SALE OF APPARATUS                                                   | 3        | 42 Assembly                       |                  | 1      |  |