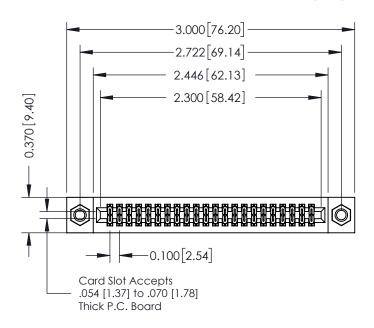

## 342 / 392 Card Edge Connector Part Number: 342-044-541-207

YOUR CONNECTION TO QUALITY & SERVICE

| ACAD REFERENCE NO | . 342 ENG MASTER |
|-------------------|------------------|
| DRAWN: J.LEE      | DATE: OCT. 06/09 |
| CHECKED:          | DATE:            |
| SCALE: NTS        | SHEET 1 OF 3     |
| DRAWING NUMBER    | ISSUE            |

342 Assembly

**SECTION A-A** 

**See Accompanying Pages for:** 

- **Contact Bend Details**
- **Mounting Options**

THIS IS A C.A.D. GENERATED DRAWING DO NOT MAKE MANUAL REVISIONS TO MASTER. ISSUE NUMBER

ORIGINAL