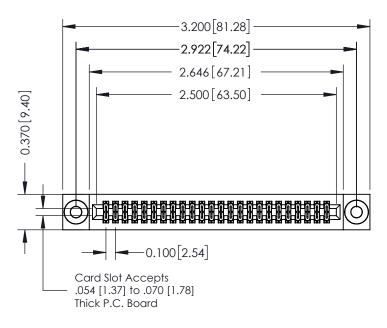

## **See Accompanying Pages for:**

- **Contact Bend Details**
- **Mounting Options**

342 / 392 Card Edge Connector Part Number: 342-048-555-203

| ACAD REFERENCE NO. 342 ENG MASTER |                  |  |  |
|-----------------------------------|------------------|--|--|
| DRAWN: J.LEE                      | DATE: OCT. 06/09 |  |  |
| CHECKED:                          | DATE:            |  |  |
| SCALE: NTS                        | SHEET 1 OF 3     |  |  |
| DRAWING NUMBER                    | ISSUE            |  |  |