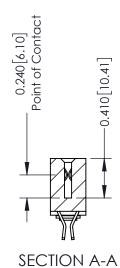

**Mounting Option** 

03-.116 (2.95) I.D. Floating Eyelets

**Contact Detail** 

555-Extender Board Bend (Code 500 Contacts) .100 [2.54] Contact Spacing x .200 [5.08] Row Spacing

342 Assembly

THIS IS A C.A.D. GENERATED DRAWING DO NOT MAKE MANUAL REVISIONS TO MASTER. ISSUE NUMBER

ORIGINAL

1

| 342 / 392 Series Card Edge Connector<br>Contact Bend Detail |                                                                                                                                   | ACAD REFERENCE NO. 342 ENG MASTER |             |                  |        |
|-------------------------------------------------------------|-----------------------------------------------------------------------------------------------------------------------------------|-----------------------------------|-------------|------------------|--------|
|                                                             |                                                                                                                                   | DRAWN:                            | J.LEE       | DATE: OCT. 06/09 |        |
|                                                             |                                                                                                                                   | CHECKED:                          |             | DATE:            |        |
| EDAC INC                                                    | ARE THE PROPERTY OF EDAC INC.,AND SHALL NOT BE REPRODUCED,OR COPIED OR USED AS THE BASIS FOR THE MANUFACTURE OR SALE OF APPARATUS | SCALE:                            | NTS         | SHEET :          | 2 OF 3 |
| TORONTO, ONTARIO                                            |                                                                                                                                   | DRAWING                           | NUMBER      |                  | ISSUE  |
| YOUR CONNECTION TO QUALITY & SERVICE                        |                                                                                                                                   | 3                                 | 42 Assembly |                  | 1      |