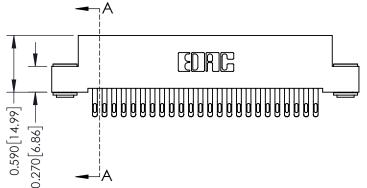

## **See Accompanying Pages for:**

- **Contact Bend Details**
- **Mounting Options**

342 / 392 Card Edge Connector Part Number: 342-048-555-203

| ACAD REFERENCE NO. 342 ENG MASTER |                  |  |  |
|-----------------------------------|------------------|--|--|
| DRAWN: J.LEE                      | DATE: OCT. 06/09 |  |  |
| CHECKED:                          | DATE:            |  |  |
| SCALE: NTS                        | SHEET 1 OF 3     |  |  |
| DRAWING NUMBER                    | ISSUE            |  |  |