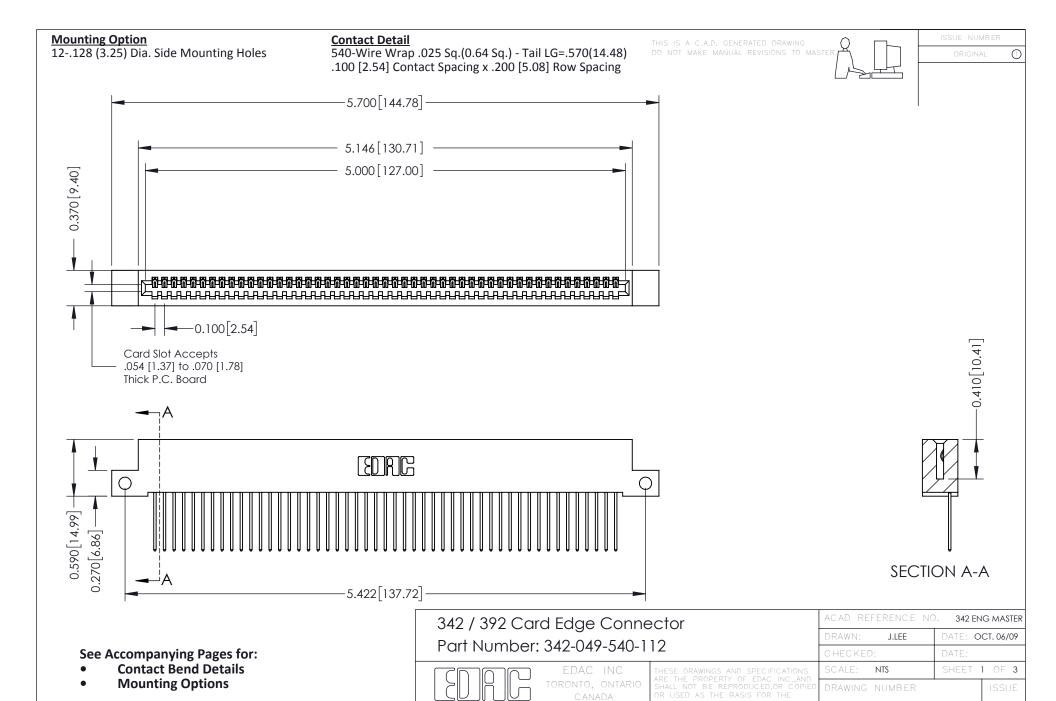

YOUR CONNECTION TO QUALITY & SERVICE

342 Assembly

THIS IS A C.A.D. GENERATED DRAWING DO NOT MAKE MANUAL REVISIONS TO MASTER. ISSUE NUMBER

ORIGINAL

1



| 342 / 392 Series Card Edge Connector<br>Contact Bend Detail |                                                                                                                                                                                                  | ACAD REFERENCE NO. 342 ENG MASTER |             |                  |        |
|-------------------------------------------------------------|--------------------------------------------------------------------------------------------------------------------------------------------------------------------------------------------------|-----------------------------------|-----------