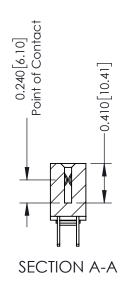

## **Contact Detail**

500-Wire Hole .050x.025(1.27x0.64) - Tail LG=.270(6.86) .100 [2.54] Contact Spacing x .200 [5.08] Row Spacing