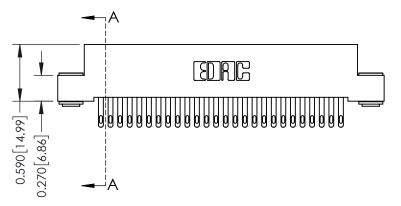

## **See Accompanying Pages for:**

- **Contact Bend Details**
- **Mounting Options**

342 / 392 Card Edge Connector Part Number: 342-052-500-203

YOUR CONNECTION TO QUALITY & SERVICE

342 ENG MASTER J.LEE DATE: OCT. 06/09 SHEET 1 OF 3

342 Assembly

THIS IS A C.A.D. GENERATED DRAWING DO NOT MAKE MANUAL REVISIONS TO MASTER. ISSUE NUMBER

ORIGINAL

1

| 342 / 392 Series Card Edge Connector<br>Contact Bend Detail |                                                                                                                                                                                                  | ACAD REFERENCE NO. 342 ENG MASTER |             |                  |        |
|-------------------------------------------------------------|--------------------------------------------------------------------------------------------------------------------------------------------------------------------------------------------------|-----------------------------------|-------------|------------------|--------|
|                                                             |                                                                                                                                                                                                  | DRAWN:                            | J.LEE       | DATE: OCT. 06/09 |        |
|                                                             |                                                                                                                                                                                                  | CHECKED:                          |             | DATE:            |        |
| TORONTO, ONTARIO                                            | THESE DRAWINGS AND SPECIFICATIONS ARE THE PROPERTY OF EDAC INC. AND SHALL NOT BE REPRODUCED, OR COPIED OR USED AS THE BASIS FOR THE MANUFACTURE OR SALE OF APPARATUS WITHOUT WRITTEN PERMISSION. | SCALE:                            | NTS         | SHEET :          | 2 OF 3 |
|                                                             |                                                                                                                                                                                                  | DRAWING                           | NUMBER      |                  | ISSUE  |
| YOUR CONNECTION TO QUALITY & SERVICE                        |                                                                                                                                                                                                  | 3                                 | 42 Assembly |                  | 1      |