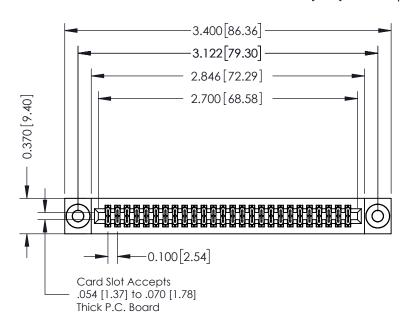

## **See Accompanying Pages for:**

- **Contact Bend Details**
- **Mounting Options**

342 / 392 Card Edge Connector Part Number: 342-052-500-203

YOUR CONNECTION TO QUALITY & SERVICE

342 ENG MASTER J.LEE DATE: OCT. 06/09 SHEET 1 OF 3

342 Assembly

THIS IS A C.A.D. GENERATED DRAWING DO NOT MAKE MANUAL REVISIONS TO MASTER. ISSUE NUMBER

ORIGINAL

1

| 342 / 392 Series Card Edge Connector<br>Contact Bend Detail |                                                                                                                                                                                                  | ACAD REFERENCE NO. 342 ENG MASTER |             |                  |        |
|-------------------------------------------------------------|--------------------------------------------------------------------------------------------------------------------------------------------------------------------------------------------------|-----------------------------------|-------------|------------------|--------|
|                                                             |                                                                                                                                                                                                  | DRAWN:                            | J.LEE       | DATE: OCT. 06/09 |        |
|                                                             |                                                                                                                                                                                                  | CHECKED:                          |             | DATE:            |        |
| TORONTO, ONTARIO                                            | THESE DRAWINGS AND SPECIFICATIONS ARE THE PROPERTY OF EDAC INC. AND SHALL NOT BE REPRODUCED, OR COPIED OR USED AS THE BASIS FOR THE MANUFACTURE OR SALE OF APPARATUS WITHOUT WRITTEN PERMISSION. | SCALE:                            | NTS         | SHEET :          | 2 OF 3 |
|                                                             |                                                                                                                                                                                                  | DRAWING                           | NUMBER      |                  | ISSUE  |
| YOUR CONNECTION TO QUALITY & SERVICE                        |                                                                                                                                                                                                  | 3                                 | 42 Assembly |                  | 1      |