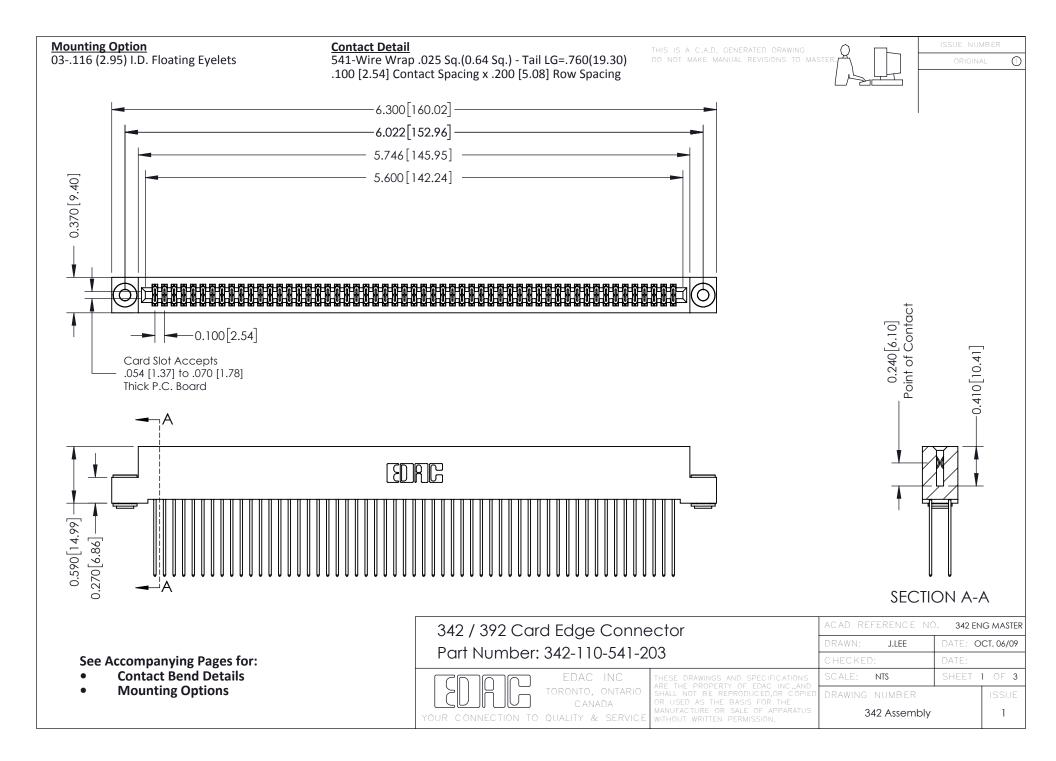

THIS IS A C.A.D. GENERATED DRAWING DO NOT MAKE MANUAL REVISIONS TO MASTER. ISSUE NUMBER

ORIGINAL

1



| 342 / 392 Series Card Edge Connector<br>Contact Bend Detail |                                                                                                                                                                                                  | ACAD REFERENCE NO. 342 ENG MASTER |             |                  |        |
|-------------------------------------------------------------|--------------------------------------------------------------------------------------------------------------------------------------------------------------------------------------------------|-----------------------------------|-------------|------------------|--------|
|