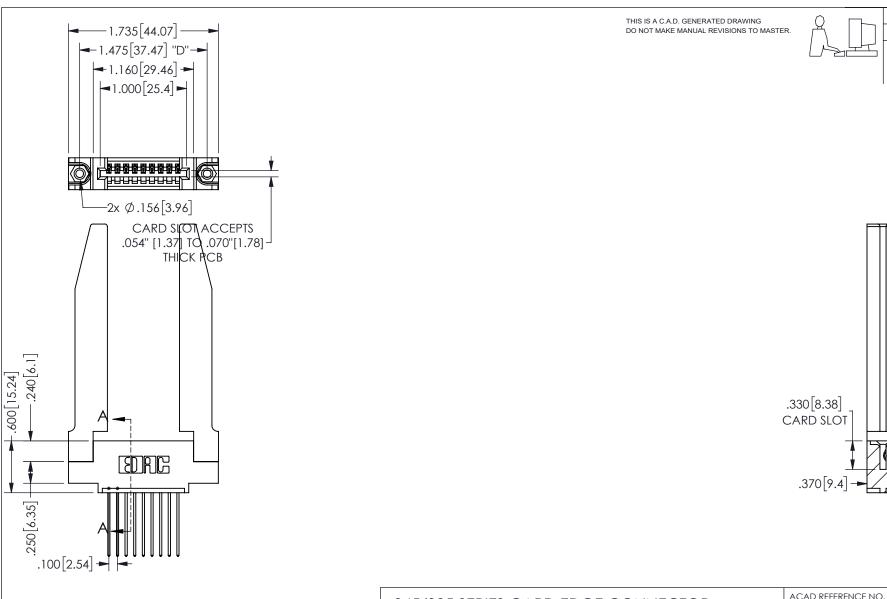

Contact Dimensions: 541-Wire Wrap .025 Sq.(0.64 Sq.) - Tail LG=.750(19.05) .100 (2.54) Contact Spacing x .200 (5.08) Row Spacing

345/395 SERIES CARD EDGE CONNECTOR PART NUMBER: 345-009-541-478

**EDAC INC** TORONTO, ONTARIO CANADA

| SI                  | ECTION                          | 1 A-A |
|---------------------|---------------------------------|-------|
| ACAD REFERENCE NO.  | AD REFERENCE NO. 345-ENG-MASTER |       |
| DRAWN: R.STA.MONICA | DATE:MAY.16/2017                |       |
| CHECKED:            | DATE:                           |       |
| SCALE: NTS          | SHEET 1                         | OF 2  |
| DRAWING NUMBER      |                                 | ISSUE |
| 345-ENG-MASTER      |                                 | 1     |