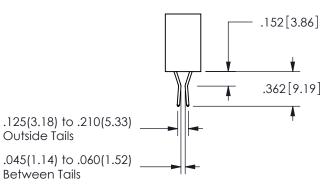

**Contact Code 558** 

Contact Code 559

**Contact Code 560** 

INSULATOR MATERIAL: THERMOPLASTIC POLYESTER, UL 94V-0 DAP MATERIAL AVAILABLE UPON REQUEST

CONTACT MATERIAL; COPPER ALLOY CONTACT PLATING: GOLD ON THE MATING AREA, TIN PLATING ON THE CONTACT TAILS, NICKEL UNDERPLATE