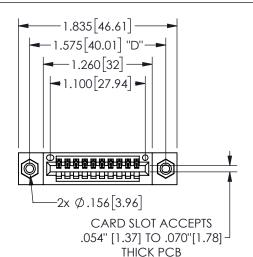

## 345/395 SERIES CARD EDGE CONNECTOR PART NUMBER: 345-010-500-408

YOUR CONNECTION TO QUALITY & SERVICE

**EDAC INC** TORONTO, ONTARIO CANADA

THESE DRAWINGS AND SPECIFICATIONS ARE THE PROPERTY OF EDAC INC.,AND SHALL NOT BE REPRODUCED, OR COPIED OR USED AS THE BASIS FOR THE MANUFACTURE OR SALE OF APPARATUS WITHOUT WRITTEN PERMISSION.

| 3LC11               |     |                  | 4 / 1-/ / |
|---------------------|-----|------------------|-----------|
| ACAD REFERENCE NO.  |     | 345-ENG-MASTER   |           |
| DRAWN: R.STA.MONICA |     | DATE:MAY.16/2017 |           |
| CHECKED:            |     | DATE:            |           |
| SCALE:              | NTS | SHEET            | OF 2      |
| DRAWING NUMBER      |     |                  | ISSUE     |
| 345-ENG-MASTER      |     |                  | 1         |