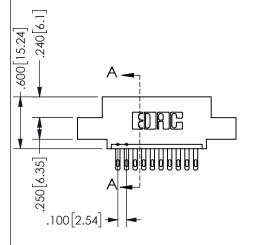

.330[8.38] POINT OF CARD SLOT CONTACT .370 9.4

.160 4.06

SECTION A\_A

## 345/395 SERIES CARD EDGE CONNECTOR PART NUMBER: 345-010-500-408

YOUR CONNECTION TO QUALITY & SERVICE

**EDAC INC** TORONTO, ONTARIO CANADA

THESE DRAWINGS AND SPECIFICATIONS ARE THE PROPERTY OF EDAC INC.,AND SHALL NOT BE REPRODUCED, OR COPIED OR USED AS THE BASIS FOR THE MANUFACTURE OR SALE OF APPARATUS WITHOUT WRITTEN PERMISSION.