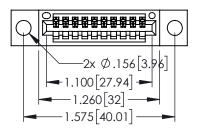

<u>Contact Dimensions:</u>
521-P.C. Tail .025 Sq.(0.64 Sq.) - Tail LG=.150(3.81)
.100 (2.54) Contact Spacing x .200 (5.08) Row Spacing

THIS IS A C.A.D. GENERATED DRAWING
DO NOT MAKE MANUAL REVISIONS TO MAS

| • | CARD EDGE CONNECTOR 345-010-521-604 |
|---|-------------------------------------|

EDAC INC TORONTO, ONTARIO CANADA

YOUR CONNECTION TO QUALITY & SERVICE WITHOUT WRITTEN PERMISSION

| )R                                   | ACAD REFERENCE NO. 345-ENG-MASTER |              |                 |           |  |
|--------------------------------------|-----------------------------------|--------------|-----------------|-----------|--|
|                                      | DRAWN: 1                          | R.STA.MONICA | DATE: <b>MA</b> | Y.16/2017 |  |
|                                      | CHECKED                           | ):           | DATE:           |           |  |
| AND SPECIFICATIONS Y OF EDAC INCAND  | SCALE:                            | 1:1          | SHEET 1         | OF 2      |  |
| PRODUCED, OR COPIED<br>BASIS FOR THE | DRAWING                           | NUMBER       |                 | ISSUE     |  |
| SALE OF APPARATUS                    | 34                                | 5-ENG-MASTER |                 | 1         |  |