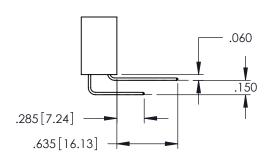

<u>Contact Dimensions:</u>
521-P.C. Tail .025 Sq.(0.64 Sq.) - Tail LG=.150(3.81)
.100 (2.54) Contact Spacing x .200 (5.08) Row Spacing

THIS IS A C.A.D. GENERATED DRAWING
DO NOT MAKE MANUAL REVISIONS TO MAS

| SECTION A-A |
|-------------|

**Contact Code 558** 

Contact Code 559

**Contact Code 560** 

- INSULATOR MATERIAL: THERMOPLASTIC POLYESTER, UL 94V-0 DAP MATERIAL AVAILABLE UPON REQUEST

CONTACT MATERIAL; COPPER ALLOY CONTACT PLATING: GOLD ON THE MATING AREA, TIN PLATING ON THE CONTACT TAILS, NICKEL UNDERPLATE