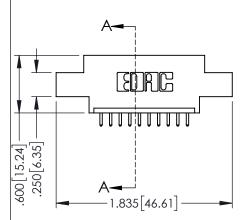

| SECTION A-A |
|-------------|

**Contact Code 558** 

Contact Code 559

**Contact Code 560** 

- INSULATOR MATERIAL: THERMOPLASTIC POLYESTER, UL 94V-0 DAP MATERIAL AVAILABLE UPON REQUEST

CONTACT MATERIAL; COPPER ALLOY CONTACT PLATING: GOLD ON THE MATING AREA, TIN PLATING ON THE CONTACT TAILS, NICKEL UNDERPLATE

345/395 SERIES CARD EDGE CONNECTOR CONTACT CODE 555,556,558,559,560 DIMENSIONS

YOUR CONNECTION TO QUALITY & SERVICE

|   | NOND REFERENCE NO. 343-LINO-MASTER |                  |  |  |  |
|---|------------------------------------|------------------|--|--|--|
|   | DRAWN: R.STA.MONICA                | DATE:MAY.16/2017 |  |  |  |
| , | CHECKED:                           | DATE:            |  |  |  |
|   | SCALE: 1:1                         | SHEET 2 OF 2     |  |  |  |
| D | DRAWING NUMBER                     | ISSUE            |  |  |  |
|   | 345-ENG-MASTER                     | 1                |  |  |  |