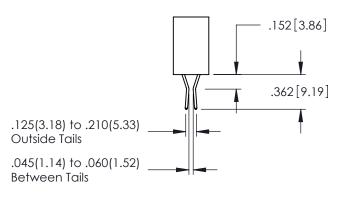

<u>Contact Dimensions:</u>
521-P.C. Tail .025 Sq.(0.64 Sq.) - Tail LG=.150(3.81)
.100 (2.54) Contact Spacing x .200 (5.08) Row Spacing

THIS IS A C.A.D. GENERATED DRAWING
DO NOT MAKE MANUAL REVISIONS TO MAS

| SECTION A-A |
|-------------|

**Contact Code 558** 

Contact Code 559

**Contact Code 560** 

- INSULATOR MATERIAL: THERMOPLASTIC POLYESTER, UL 94V-0 DAP MATERIAL AVAILABLE UPON REQUEST

CONTACT MATERIAL; COPPER ALLOY CONTACT PLATING: GOLD ON THE MATING AREA, TIN PLATING ON THE CONTACT TAILS, NICKEL UNDERPLATE