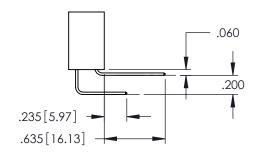

<u>Contact Dimensions:</u>
521-P.C. Tail .025 Sq.(0.64 Sq.) - Tail LG=.150(3.81)
.100 (2.54) Contact Spacing x .200 (5.08) Row Spacing

THIS IS A C.A.D. GENERATED DRAWING
DO NOT MAKE MANUAL REVISIONS TO MAS