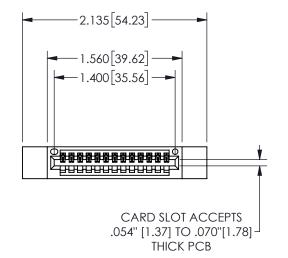

## 345/395 SERIES CARD EDGE CONNECTOR PART NUMBER: 345-013-500-612

YOUR CONNECTION TO QUALITY & SERVICE

**EDAC INC** TORONTO, ONTARIO CANADA

THESE DRAWINGS AND SPECIFICATIONS ARE THE PROPERTY OF EDAC INC.,AND SHALL NOT BE REPRODUCED, OR COPIED OR USED AS THE BASIS FOR THE MANUFACTURE OR SALE OF APPARATUS WITHOUT WRITTEN PERMISSION.

| SECTION A-A                      |        |                  |  |
|----------------------------------|--------|------------------|--|
| ACAD REFERENCE NO. 345-ENG-MASTE |        | G-MASTER         |  |
| DRAWN: R.STA.MONICA              | DATEMA | DATE:MAY.16/2017 |  |
| CHECKED:                         | DATE:  |                  |  |
| SCALE: NTS                       | SHEET  | OF 2             |  |
| DRAWING NUMBER                   | •      | ISSUE            |  |
| 345-ENG-MASTER                   |        | 1                |  |
|                                  |        | 1                |  |