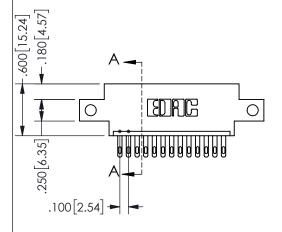

ISSUE NUMBER ORIGINAL

1

**Contact Code 558** 

Contact Code 559

**Contact Code 560** 

INSULATOR MATERIAL: THERMOPLASTIC POLYESTER, UL 94V-0 DAP MATERIAL AVAILABLE UPON REQUEST

CONTACT MATERIAL; COPPER ALLOY CONTACT PLATING: GOLD ON THE MATING AREA, TIN PLATING ON THE CONTACT TAILS, NICKEL UNDERPLATE

345/395 SERIES CARD EDGE CONNECTOR CONTACT CODE 555,556,558,559,560 DIMENSIONS

YOUR CONNECTION TO QUALITY & SERVICE

**EDAC INC** TORONTO, ONTARIO CANADA

THESE DRAWINGS AND SPECIFICATIONS ARE THE PROPERTY OF EDAC INC.,AND SHALL NOT BE REPRODUCED, OR COPIED OR USED AS THE BASIS FOR THE MANUFACTURE OR SALE OF APPARATUS WITHOUT WRITTEN PERMISSION.