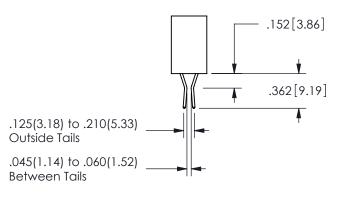

THIS IS A C.A.D. GENERATED DRAWING DO NOT MAKE MANUAL REVISIONS TO MASTER.

ISSUE NUMBER

ORIGINAL

1

<u>Contact Dimensions:</u>
540-Wire Wrap .025 Sq.(0.64 Sq.) - Tail LG=.560(14.22)
.100 (2.54) Contact Spacing x .200 (5.08) Row Spacing

.160 4.06 .330[8.38] POINT OF CARD SLOT CONTACT .370 9.4

**SECTION A-A** 

ISSUE NUMBER ORIGINAL

1

**Contact Code 558** 

Contact Code 559

**Contact Code 560** 

INSULATOR MATERIAL: THERMOPLASTIC POLYESTER, UL 94V-0