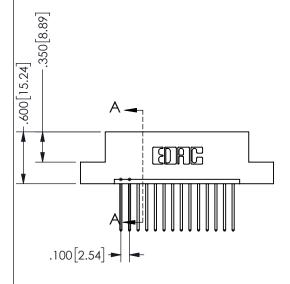

THIS IS A C.A.D. GENERATED DRAWING DO NOT MAKE MANUAL REVISIONS TO MASTER.

ISSUE NUMBER

ORIGINAL

1

<u>Contact Dimensions:</u>
540-Wire Wrap .025 Sq.(0.64 Sq.) - Tail LG=.560(14.22)
.100 (2.54) Contact Spacing x .200 (5.08) Row Spacing

345/395 SERIES CARD EDGE CONNECTOR PART NUMBER: 345-014-540-104

YOUR CONNECTION TO QUALITY & SERVICE

**EDAC INC** TORONTO, ONTARIO CANADA

ARE THE PROPERTY OF EDAC INC.,AND SHALL NOT BE REPRODUCED, OR COPIED OR USED AS THE BASIS FOR THE MANUFACTURE OR SALE OF APPARATUS WITHOUT WRITTEN PERMISSION.