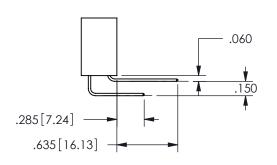

.160 4.06 .330[8.38] POINT OF CARD SLOT CONTACT .370 9.4

**SECTION A-A** 

ISSUE NUMBER ORIGINAL

1

**Contact Code 558** 

Contact Code 559

**Contact Code 560** 

INSULATOR MATERIAL: THERMOPLASTIC POLYESTER, UL 94V-0