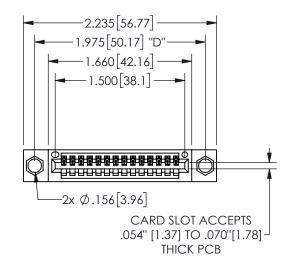

345/395 SERIES CARD EDGE CONNECTOR PART NUMBER: 345-014-540-104

YOUR CONNECTION TO QUALITY & SERVICE

**EDAC INC** TORONTO, ONTARIO CANADA

ARE THE PROPERTY OF EDAC INC.,AND SHALL NOT BE REPRODUCED, OR COPIED OR USED AS THE BASIS FOR THE MANUFACTURE OR SALE OF APPARATUS WITHOUT WRITTEN PERMISSION.