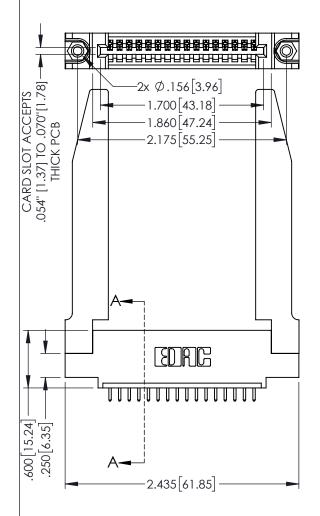

.330[8.38] CARD SLOT

1

INSULATOR MATERIAL: THERMOPLASTIC PBT BLACK, UL 94V-0

| CONTACT MATERIAL; COPPER TIN ALLOY                    |  |
|-------------------------------------------------------|--|
| CONTACT PLATING: GOLD ON THE MATING AREA, TIN PLATING |  |
| ON THE CONTACT TAILS, NICKEL UNDERPLATE               |  |

| 3/5/395 SERIES CARD EDGE                                        | ACAD REFERENCE NO                                                 |        |             |
|-----------------------------------------------------------------|-------------------------------------------------------------------|--------|-------------|
| 345/395 SERIES CARD EDGE CONNECTOR PART NUMBER: 345-016-521-478 |                                                                   |        | .STA.MONICA |
|                                                                 |                                                                   |        | :           |
| EDAC INC                                                        | THESE DRAWINGS AND SPECIFICATIONS ARE THE PROPERTY OF EDAC INCAND | SCALE: | 1:1         |
| TOBONITO ONITABIO                                               | ARE THE PROPERTY OF EDAC INC., AND                                |        |             |

CANADA

SHALL NOT BE REPRODUCED, OR COPIED DRAWING NUMBER

SHEET 1 OF 2 345-ENG-MASTER

**SECTION A-A** 

**Contact Code 558** 

Contact Code 559

Contact Code 560

- INSULATOR MATERIAL: THERMOPLASTIC POLYESTER, UL 94V-0 DAP MATERIAL AVAILABLE UPON REQUEST