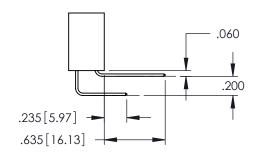

CANADA

SHALL NOT BE REPRODUCED, OR COPIED DRAWING NUMBER

SHEET 1 OF 2 345-ENG-MASTER

**SECTION A-A** 

**Contact Code 558** 

Contact Code 559

Contact Code 560

- INSULATOR MATERIAL: THERMOPLASTIC POLYESTER, UL 94V-0 DAP MATERIAL AVAILABLE UPON REQUEST

## 345/395 SERIES CARD EDGE CONNECTOR CONTACT CODE 555,556,558,559,560 DIMENSIONS

YOUR CONNECTION TO QUALITY & SERVICE

ACAD REFERENCE NO. 345-ENG-MASTER DATE:MAY.16/2017 DRAWN: R.STA.MONICA 1:1 SHEET 2 OF 2 345-ENG-MASTER