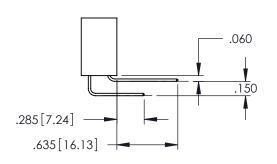

CANADA

SHALL NOT BE REPRODUCED, OR COPIED DRAWING NUMBER

SHEET 1 OF 2 345-ENG-MASTER

**SECTION A-A** 

**Contact Code 558** 

Contact Code 559

Contact Code 560

- INSULATOR MATERIAL: THERMOPLASTIC POLYESTER, UL 94V-0 DAP MATERIAL AVAILABLE UPON REQUEST

## 345/395 SERIES CARD EDGE CONNECTOR CONTACT CODE 555,556,558,559,560 DIMENSIONS

YOUR CONNECTION TO QUALITY & SERVICE

ACAD REFERENCE NO. 345-ENG-MASTER DATE:MAY.16/2017 DRAWN: R.STA.MONICA 1:1 SHEET 2 OF 2 345-ENG-MASTER