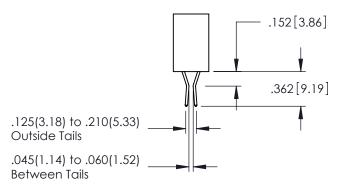

<u>Contact Dimensions:</u>
521-P.C. Tail .025 Sq.(0.64 Sq.) - Tail LG=.150(3.81)
.100 (2.54) Contact Spacing x .200 (5.08) Row Spacing

.160[4.06] POINT OF CONTACT

**56** [3.81]

345-ENG-MASTER

DATE:MAY.16/2017

## 345/395 SERIES CARD EDGE CONNECTOR CONTACT CODE 555,556,558,559,560 DIMENSIONS

YOUR CONNECTION TO QUALITY & SERVICE

ACAD REFERENCE NO. 345-ENG-MASTER DATE:MAY.16/2017 DRAWN: R.STA.MONICA 1:1 SHEET 2 OF 2 345-ENG-MASTER