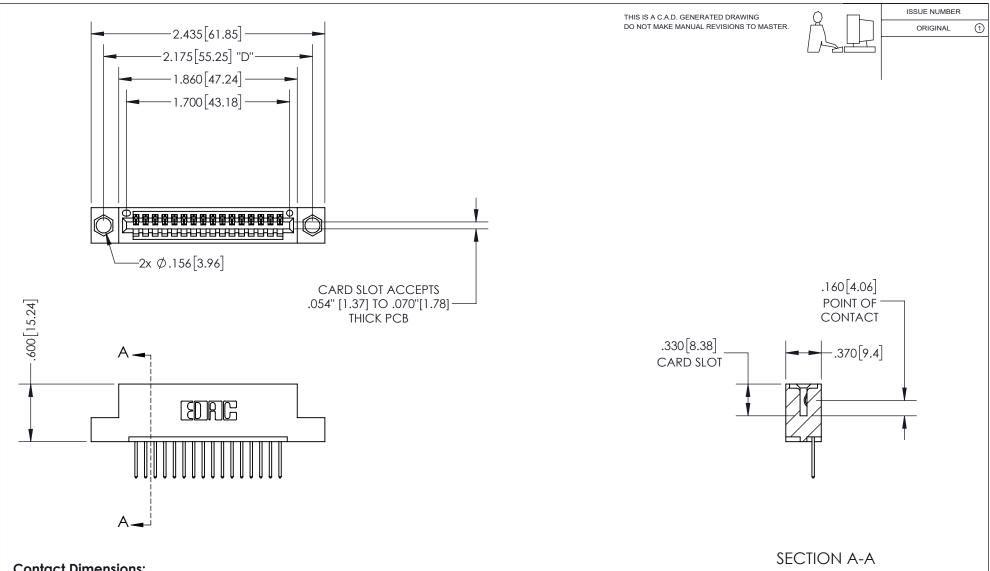

345/395 SERIES CARD EDGE CONNECTOR PART NUMBER: 345-016-523-104

YOUR CONNECTION TO QUALITY & SERVICE

**EDAC INC** TORONTO, ONTARIO CANADA

THESE DRAWINGS AND SPECIFICATIONS ARE THE PROPERTY OF EDAC INC.,AND SHALL NOT BE REPRODUCED, OR COPIED OR USED AS THE BASIS FOR THE MANUFACTURE OR SALE OF APPARATUS WITHOUT WRITTEN PERMISSION.

| ACAD REFERENCE NO.  | 345-ENG-MASTER   |
|---------------------|------------------|
| DRAWN: R.STA.MONICA | DATE:MAY.16/2017 |
| CHECKED:            | DATE:            |
| SCALE: 1:1          | SHEET 1 OF 2     |
| DRAWING NUMBER      | ISSUE            |
| 345-ENG-MASTER      | 1                |