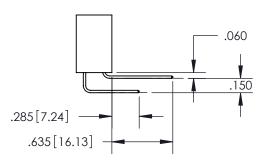

## Contact Code 559

**Contact Code 560** 

- INSULATOR MATERIAL: THERMOPLASTIC POLYESTER, UL 94V-0
- DAP MATERIAL AVAILABLE UPON REQUEST
- CONTACT MATERIAL; COPPER ALLOY

CONTACT PLATING: GOLD ON THE MATING AREA, TIN PLATING ON THE CONTACT TAILS, NICKEL UNDERPLATE