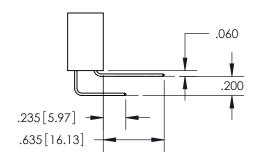

ORIGINAL 1

ISSUE NUMBER

.152[3.86] .362 [9.19] .125(3.18) to .210(5.33) .045(1.14) to .060(1.52)

**Contact Code 558** 