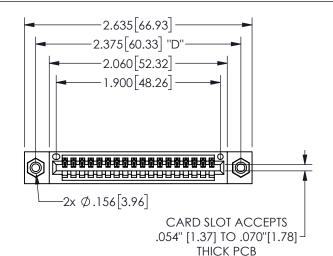

## SECTION A-A

345/395 SERIES CARD EDGE CONNECTOR PART NUMBER: 345-018-500-108

**EDAC INC** TORONTO, ONTARIO CANADA

THESE DRAWINGS AND SPECIFICATIONS ARE THE PROPERTY OF EDAC INC., AND SHALL NOT BE REPRODUCED, OR COPIED OR USED AS THE BASIS FOR THE MANUFACTURE OR SALE OF APPARATUS WITHOUT WRITTEN PERMISSION.

| ACAD REFERENCE NO.  | 345-ENG-MASTER   |  |
|---------------------|------------------|--|
| DRAWN: R.STA.MONICA | DATE:MAY.16/2017 |  |
| CHECKED:            | DATE:            |  |
| SCALE: NTS          | SHEET 1 OF 2     |  |
| DRAWING NUMBER      | ISSUE            |  |
| 345-ENG-MASTER      | 1                |  |
|                     |                  |  |