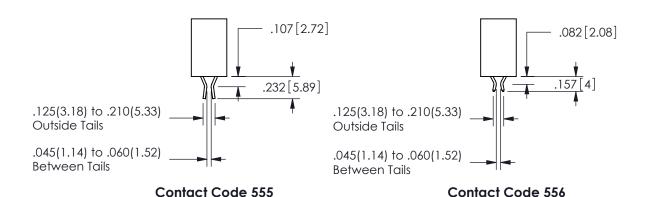

<u>Contact Dimensions:</u>
559-90 Degree Bend (Code 541 Contacts)
See Sheet 2 for Contact Code 555, 556, 558, 559, 560 **Dimensions** 

THIS IS A C.A.D. GENERATED DRAWING DO NOT MAKE MANUAL REVISIONS TO MASTER.

## 345/395 SERIES CARD EDGE CONNECTOR CONTACT CODE 555,556,558,559,560 DIMENSIONS

YOUR CONNECTION TO QUALITY & SERVICE

**EDAC INC** TORONTO, ONTARIO CANADA

THESE DRAWINGS AND SPECIFICATIONS ARE THE PROPERTY OF EDAC INC.,AND SHALL NOT BE REPRODUCED, OR COPIED OR USED AS THE BASIS FOR THE MANUFACTURE OR SALE OF APPARATUS WITHOUT WRITTEN PERMISSION.

| ACAD REFERENCE NO.  | 345-ENG-MASTER   |
|---------------------|------------------|
| DRAWN: R.STA.MONICA | DATE:MAY.16/2017 |
| CHECKED:            | DATE:            |
| SCALE: 1:1          | SHEET 2 OF 2     |
| DRAWING NUMBER      | ISSUE            |
| 0.45 5110 1440750   | ,                |