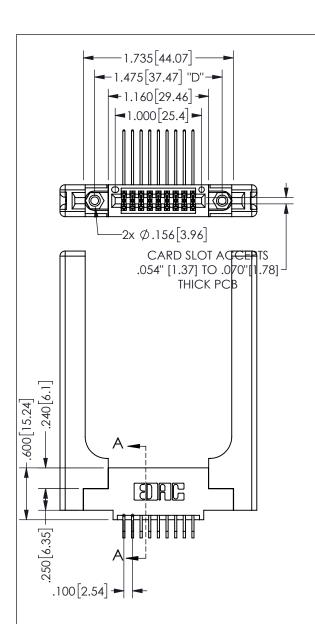

## 345/395 SERIES CARD EDGE CONNECTOR PART NUMBER: 345-018-559-558

YOUR CONNECTION TO QUALITY & SERVICE

**EDAC INC** TORONTO, ONTARIO CANADA

THESE DRAWINGS AND SPECIFICATIONS ARE THE PROPERTY OF EDAC INC., AND SHALL NOT BE REPRODUCED, OR COPIED OR USED AS THE BASIS FOR THE MANUFACTURE OR SALE OF APPARATUS WITHOUT WRITTEN PERMISSION.

| ACAD REFERENCE NO.  | 345-ENG-MASTER   |
|---------------------|------------------|
| DRAWN: R.STA.MONICA | DATE:MAY.16/2017 |
| CHECKED:            | DATE:            |
| SCALE: NTS          | SHEET 1 OF 2     |
| DRAWING NUMBER      | ISSUE            |
| 345-ENG-MASTER      | 1                |
|                     |                  |