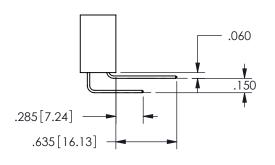

<u>Contact Dimensions:</u>
559-90 Degree Bend (Code 541 Contacts)
See Sheet 2 for Contact Code 555, 556, 558, 559, 560 **Dimensions** 

THIS IS A C.A.D. GENERATED DRAWING DO NOT MAKE MANUAL REVISIONS TO MASTER.

ISSUE NUMBER ORIGINAL

1

.160[4.06] .330[8.38] POINT OF CARD SLOT CONTACT .370 9.4 .150[3.81]