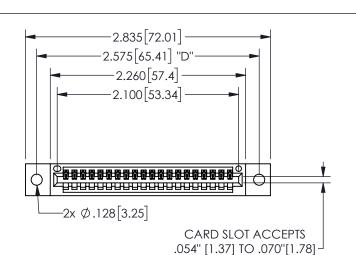

<u>Contact Dimensions:</u>
520-P.C. Tail .030x.018(0.76x0.46) - Tail LG=.175(4.45)
.100 (2.54) Contact Spacing x .200 (5.08) Row Spacing

THICK PCB

345/395 SERIES CARD EDGE CONNECTOR PART NUMBER: 345-020-520-402

DRAWING NUMBER 345-ENG-MASTER

.330[8.38]

CARD SLOT

**ISSUE** 

ORIGINAL 1

ISSUE NUMBER

**Contact Code 558** 

Contact Code 559