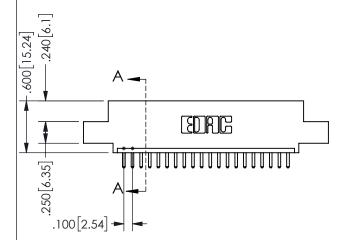

THIS IS A C.A.D. GENERATED DRAWING DO NOT MAKE MANUAL REVISIONS TO MASTER.

ISSUE NUMBER

.160 4.06

POINT OF

CONTACT

SECTION A-A

ORIGINAL

1

<u>Contact Dimensions:</u>
520-P.C. Tail .030x.018(0.76x0.46) - Tail LG=.175(4.45)
.100 (2.54) Contact Spacing x .200 (5.08) Row Spacing

THICK PCB

345/395 SERIES CARD EDGE CONNECTOR PART NUMBER: 345-020-520-402