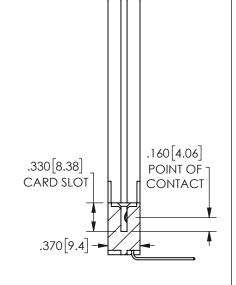

SECTION A-A

ISSUE NUMBER ORIGINAL

1

**Contact Code 558** 

Contact Code 559

Contact Code 560

INSULATOR MATERIAL: THERMOPLASTIC POLYESTER, UL 94V-0

DAP MATERIAL AVAILABLE UPON REQUEST

CONTACT MATERIAL; COPPER ALLOY

CONTACT PLATING: GOLD ON THE MATING AREA, TIN PLATING ON THE CONTACT TAILS, NICKEL UNDERPLATE

345/395 SERIES CARD EDGE CONNECTOR CONTACT CODE 555,556,558,559,560 DIMENSIONS