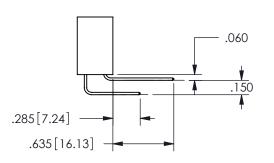

THIS IS A C.A.D. GENERATED DRAWING DO NOT MAKE MANUAL REVISIONS TO MASTER.

ISSUE NUMBER

1

ORIGINAL

<u>Contact Dimensions:</u>
559-90 Degree Bend (Code 541 Contacts)
See Sheet 2 for Contact Code 555, 556, 558, 559, 560

SECTION A-A

ISSUE NUMBER ORIGINAL

1

**Contact Code 558** 

Contact Code 559

Contact Code 560

INSULATOR MATERIAL: THERMOPLASTIC POLYESTER, UL 94V-0

DAP MATERIAL AVAILABLE UPON REQUEST