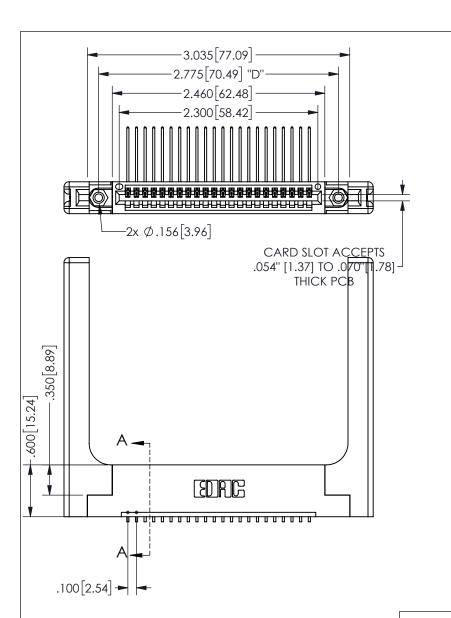

THIS IS A C.A.D. GENERATED DRAWING DO NOT MAKE MANUAL REVISIONS TO MASTER.

ISSUE NUMBER

1

ORIGINAL

<u>Contact Dimensions:</u>
559-90 Degree Bend (Code 541 Contacts)
See Sheet 2 for Contact Code 555, 556, 558, 559, 560

**Dimensions** 

345/395 SERIES CARD EDGE CONNECTOR PART NUMBER: 345-022-559-158

YOUR CONNECTION TO QUALITY & SERVICE

**EDAC INC** TORONTO, ONTARIO CANADA

THESE DRAWINGS AND SPECIFICATIONS ARE THE PROPERTY OF EDAC INC.,AND SHALL NOT BE REPRODUCED, OR COPIED OR USED AS THE BASIS FOR THE MANUFACTURE OR SALE OF APPARATUS WITHOUT WRITTEN PERMISSION.

| ACAD REFERENCE NO.  |                | 345-ENG-MASTER   |       |
|---------------------|----------------|------------------|-------|
| DRAWN: R.STA.MONICA |                | DATE:MAY.16/2017 |       |
| CHECKED:            |                | DATE:            |       |
| SCALE:              | NTS            | SHEET            | OF 2  |
| DRAWING             | G NUMBER       |                  | ISSUE |
| 3                   | 345-ENG-MASTER |                  | 1     |