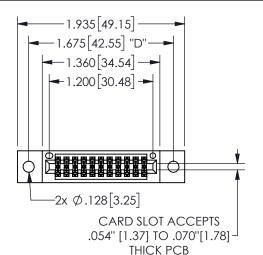

## 345/395 SERIES CARD EDGE CONNECTOR PART NUMBER: 345-022-560-502

YOUR CONNECTION TO QUALITY & SERVICE

**EDAC INC** TORONTO, ONTARIO CANADA

THESE DRAWINGS AND SPECIFICATIONS ARE THE PROPERTY OF EDAC INC.,AND SHALL NOT BE REPRODUCED, OR COPIED OR USED AS THE BASIS FOR THE MANUFACTURE OR SALE OF APPARATUS WITHOUT WRITTEN PERMISSION.

| ACAD REFERENCE NO.  |        | 345-ENG-MASTER  |       |
|---------------------|--------|-----------------|-------|
| DRAWN: R.STA.MONICA |        | DATEMAY.16/2017 |       |
| CHECKED:            |        | DATE:           |       |
| SCALE:              | NTS    | SHEET           | OF 2  |
| DRAWING             | NUMBER |                 | ISSUE |
| 345-ENG-MASTER      |        |                 | 1     |