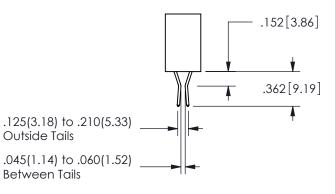

## <u>Contact Dimensions:</u> 560-Extender Board Bend (Code 523 Contacts) See Sheet 2 for Contact Code 555, 556, 558, 559, 560 **Dimensions**

.160 4.06 .330[8.38] POINT OF CARD SLOT CONTACT .370 9.4