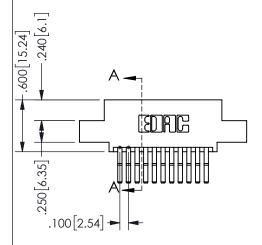

## 345/395 SERIES CARD EDGE CONNECTOR PART NUMBER: 345-022-560-502

YOUR CONNECTION TO QUALITY & SERVICE

**EDAC INC** TORONTO, ONTARIO CANADA

THESE DRAWINGS AND SPECIFICATIONS ARE THE PROPERTY OF EDAC INC.,AND SHALL NOT BE REPRODUCED, OR COPIED OR USED AS THE BASIS FOR THE MANUFACTURE OR SALE OF APPARATUS WITHOUT WRITTEN PERMISSION.

| ACAD REFERENCE NO.  |        | 345-ENG-MASTER  |       |
|---------------------|--------|-----------------|-------|
| DRAWN: R.STA.MONICA |        | DATEMAY.16/2017 |       |
| CHECKED:            |        | DATE:           |       |
| SCALE:              | NTS    | SHEET           | OF 2  |
| DRAWING             | NUMBER |                 | ISSUE |
| 345-ENG-MASTER      |        |                 | 1     |

SECTION A-A

ORIGINAL 1

ISSUE NUMBER

**Contact Code 558** 

Contact Code 559

**Contact Code 560** 

INSULATOR MATERIAL: THERMOPLASTIC POLYESTER, UL 94V-0

DAP MATERIAL AVAILABLE UPON REQUEST