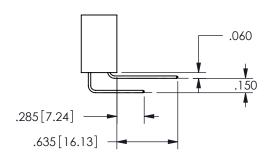

## <u>Contact Dimensions:</u> 560-Extender Board Bend (Code 523 Contacts) See Sheet 2 for Contact Code 555, 556, 558, 559, 560 **Dimensions**

.160 4.06 .330[8.38] POINT OF CARD SLOT CONTACT .370 9.4