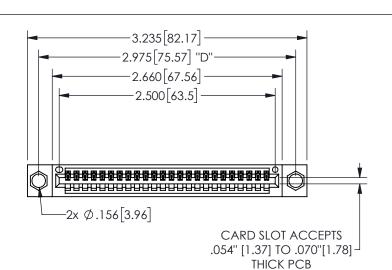

THIS IS A C.A.D. GENERATED DRAWING DO NOT MAKE MANUAL REVISIONS TO MASTER.

ISSUE NUMBER

ORIGINAL

1

.160[4.06] .330[8.38] POINT OF CARD SLOT CONTACT .370 9.4

## -.180[4.57] 600 15.24 .250[6.35] .100[2.54]

<u>Contact Dimensions:</u> 500-Wire Hole .050x.025(1.27x0.64) - Tail LG=.260(6.60) .100 (2.54) Contact Spacing x .200 (5.08) Row Spacing

| 345/395 SERIES CARD EDGE CONNECTOR |
|------------------------------------|
| PART NUMBER: 345-024-500-604       |