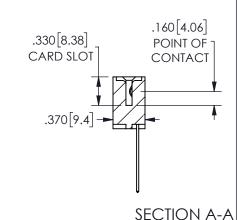

ISSUE NUMBER ORIGINAL

1

**Contact Code 558** 

Contact Code 559

**Contact Code 560** 

INSULATOR MATERIAL: THERMOPLASTIC POLYESTER, UL 94V-0

DAP MATERIAL AVAILABLE UPON REQUEST

CONTACT MATERIAL; COPPER ALLOY

CONTACT PLATING: GOLD ON THE MATING AREA, TIN PLATING ON THE CONTACT TAILS, NICKEL UNDERPLATE

345/395 SERIES CARD EDGE CONNECTOR CONTACT CODE 555,556,558,559,560 DIMENSIONS

YOUR CONNECTION TO QUALITY & SERVICE