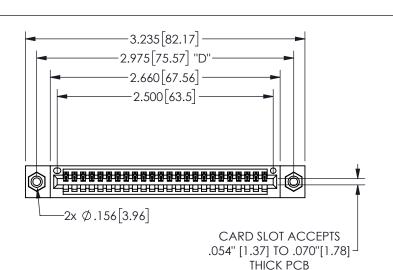

345/395 SERIES CARD EDGE CONNECTOR PART NUMBER: 345-024-544-408

YOUR CONNECTION TO QUALITY & SERVICE

**EDAC INC** TORONTO, ONTARIO CANADA

THESE DRAWINGS AND SPECIFICATIONS ARE THE PROPERTY OF EDAC INC.,AND SHALL NOT BE REPRODUCED, OR COPIED OR USED AS THE BASIS FOR THE MANUFACTURE OR SALE OF APPARATUS WITHOUT WRITTEN PERMISSION.

THIS IS A C.A.D. GENERATED DRAWING DO NOT MAKE MANUAL REVISIONS TO MASTER.

ISSUE NUMBER

ORIGINAL

<u>Contact Dimensions:</u> 544-Wire Wrap .050x.025(1.27x0.64) - Tail LG=.750(19.05)

.100 (2.54) Contact Spacing x .200 (5.08) Row Spacing