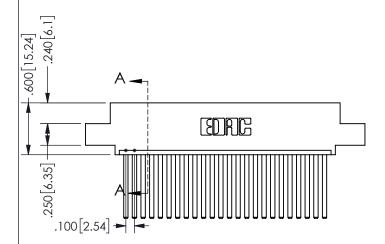

THIS IS A C.A.D. GENERATED DRAWING DO NOT MAKE MANUAL REVISIONS TO MASTER.

ISSUE NUMBER

ORIGINAL

<u>Contact Dimensions:</u> 544-Wire Wrap .050x.025(1.27x0.64) - Tail LG=.750(19.05)

.100 (2.54) Contact Spacing x .200 (5.08) Row Spacing

345/395 SERIES CARD EDGE CONNECTOR PART NUMBER: 345-024-544-408

YOUR CONNECTION TO QUALITY & SERVICE

**EDAC INC** TORONTO, ONTARIO CANADA

THESE DRAWINGS AND SPECIFICATIONS ARE THE PROPERTY OF EDAC INC.,AND SHALL NOT BE REPRODUCED, OR COPIED OR USED AS THE BASIS FOR THE MANUFACTURE OR SALE OF APPARATUS WITHOUT WRITTEN PERMISSION.