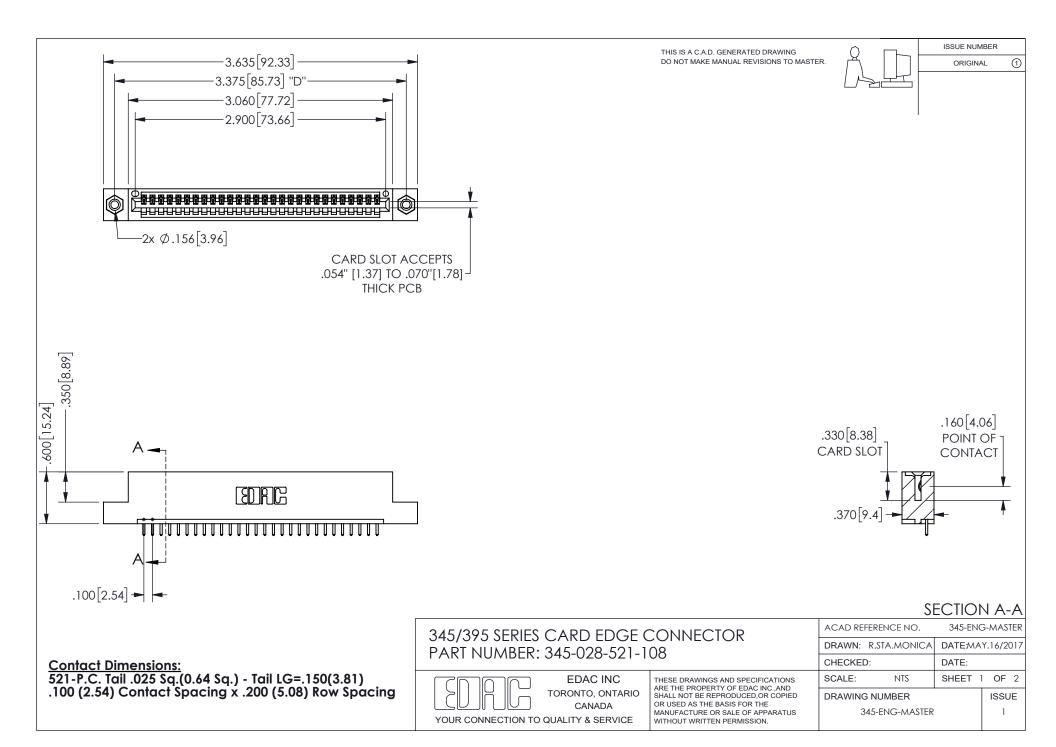

ISSUE NUMBER ORIGINAL

1









**Contact Code 558** 

Contact Code 559

Contact Code 560

INSULATOR MATERIAL: THERMOPLASTIC POLYESTER, UL 94V-0

DAP MATERIAL AVAILABLE UPON REQUEST

CONTACT MATERIAL; COPPER ALLOY

CONTACT PLATING: GOLD ON THE MATING AREA, TIN PLATING ON THE CONTACT TAILS, NICKEL UNDERPLATE

345/395 SERIES CARD EDGE CONNECTOR CONTACT CODE 555,556,558,559,560 DIMENSIONS

YOUR CONNECTION TO QUALITY & SERVICE

**EDAC INC** TORONTO, ONTARIO CANADA

THESE DRAWINGS AND SPECIFICATIONS ARE THE PROPERTY OF EDAC INC.,AND SHALL NOT BE REPRODUCED, OR COPIED OR USED AS THE BASIS FOR THE MANUFACTURE OR SALE OF APPARATUS WITHOUT WRITTEN PERMISSION.

| ACAD REFERENCE NO.  | 345-ENG-MASTER   |
|---------------------|------------------|
| DRAWN: R.STA.MONICA | DATE:MAY.16/2017 |
| CHE