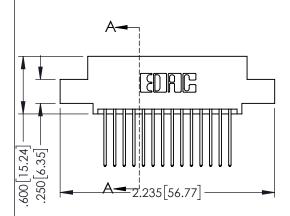

Contact Dimensions: 540-Wire Wrap .025 Sq.(0.64 Sq.) - Tail LG=.560(14.22) .100 (2.54) Contact Spacing x .200 (5.08) Row Spacing

THIS IS A C.A.D. GENERATED DRAWING DO NOT MAKE MANUAL REVISIONS TO MAST

133UL NUMBER

ORIGINAL

1

- INSULATOR MATERIAL: THERMOPLASTIC PBT BLACK, UL 94V-0
- CONTACT MATERIAL; COPPER TIN ALLOY
   CONTACT PLATING: GOLD ON THE MATING AREA, TIN PLATING ON THE CONTACT TAILS, NICKEL UNDERPLATE

| PART NUMBER: 345-028-540-507                                                 |                                                                   | DRAWN:  | r.sta.monica  | DATE:MA | Y.16/2017 |
|------------------------------------------------------------------------------|-------------------------------------------------------------------|---------|---------------|---------|-----------|
| 1 AKT NOMBER. 343-020-340-307                                                |                                                                   |         | D:            | DATE:   |           |
| EDAC INC THESE DRAWINGS AND SPECIFICATIONS ARE THE PROPERTY OF EDAC INC. AND | SCALE:                                                            | 1:1     | SHEET 1       | OF 2    |           |
| >                                                                            | SHALL NOT BE REPRODUCED, OR COPIED   OR USED AS THE BASIS FOR THE | DRAWING | NUMBER        |         | ISSUE     |
| YOUR CONNECTION TO QUALITY & SERVICE                                         | MANUFACTURE OR SALE OF APPARATUS                                  | 34      | 15-ENG-MASTER |         | 1         |