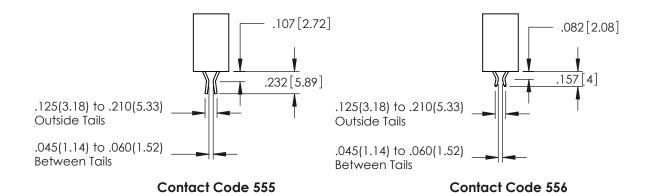

**Contact Code 558** 

Contact Code 559

**Contact Code 560** 

INSULATOR MATERIAL: THERMOPLASTIC POLYESTER, UL 94V-0

DAP MATERIAL AVAILABLE UPON REQUEST

CONTACT MATERIAL; COPPER ALLOY CONTACT PLATING: GOLD ON THE MATING AREA, TIN PLATING ON THE CONTACT TAILS, NICKEL UNDERPLATE

## 345/395 SERIES CARD EDGE CONNECTOR CONTACT CODE 555,556,558,559,560 DIMENSIONS

YOUR CONNECTION TO QUALITY & SERVICE

|   | ACAD REFERENCE NO. 345-ENG-MASTER |                          |  |  |  |  |  |
|---|-----------------------------------|--------------------------|--|--|--|--|--|
|   | DRAWN: R.STA.MONICA               | DATE: <b>MAY.16/2017</b> |  |  |  |  |  |
| • | CHECKED:                          | DATE:                    |  |  |  |  |  |
|   | SCALE: 1:1                        | SHEET 2 OF 2             |  |  |  |  |  |
| D | DRAWING NUMBER                    | ISSUE                    |  |  |  |  |  |