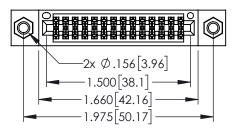

Contact Dimensions: 540-Wire Wrap .025 Sq.(0.64 Sq.) - Tail LG=.560(14.22) .100 (2.54) Contact Spacing x .200 (5.08) Row Spacing

THIS IS A C.A.D. GENERATED DRAWING DO NOT MAKE MANUAL REVISIONS TO MAST

133UL NUMBER