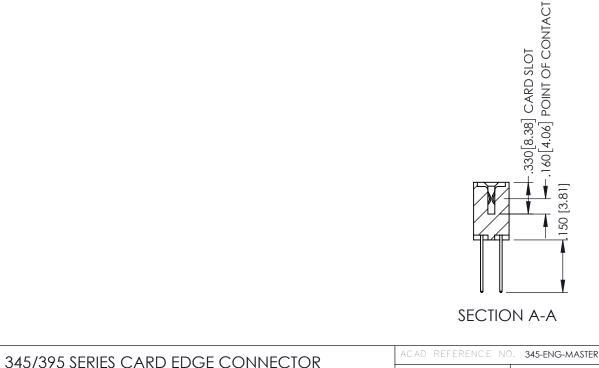

## 345/395 SERIES CARD EDGE CONNECTOR CONTACT CODE 555,556,558,559,560 DIMENSIONS

YOUR CONNECTION TO QUALITY & SERVICE

|   | ACAD REFERENCE NO. 345-ENG-MASTER |                          |  |  |  |  |  |
|---|-----------------------------------|--------------------------|--|--|--|--|--|
|   | DRAWN: R.STA.MONICA               | DATE: <b>MAY.16/2017</b> |  |  |  |  |  |
| • | CHECKED:                          | DATE:                    |  |  |  |  |  |
|   | SCALE: 1:1                        | SHEET 2 OF 2             |  |  |  |  |  |
| D | DRAWING NUMBER                    | ISSUE                    |  |  |  |  |  |

345-ENG-MASTER