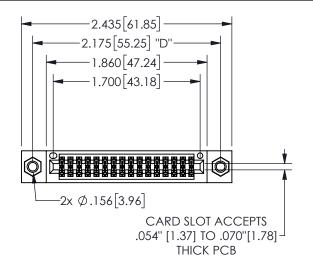

## 345/395 SERIES CARD EDGE CONNECTOR PART NUMBER: 345-032-560-807

YOUR CONNECTION TO QUALITY & SERVICE

**EDAC INC** TORONTO, ONTARIO CANADA

THESE DRAWINGS AND SPECIFICATIONS ARE THE PROPERTY OF EDAC INC.,AND SHALL NOT BE REPRODUCED, OR COPIED OR USED AS THE BASIS FOR THE MANUFACTURE OR SALE OF APPARATUS WITHOUT WRITTEN PERMISSION.

| 0201101171          |               |                  | , , , , , |
|---------------------|---------------|------------------|-----------|
| ACAD REFERENCE NO.  |               | 345-ENG-MASTER   |           |
| DRAWN: R.STA.MONICA |               | DATE:MAY.16/2017 |           |
| CHECKED:            |               | DATE:            |           |
| SCALE:              | NTS           | SHEET            | OF 2      |
| DRAWING             | NUMBER        |                  | ISSUE     |
| 3                   | 45-ENG-MASTER |                  | 1         |