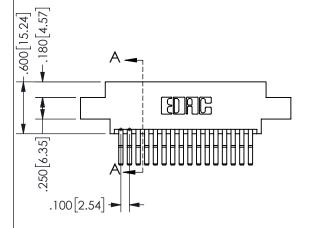

## 345/395 SERIES CARD EDGE CONNECTOR PART NUMBER: 345-032-560-807

YOUR CONNECTION TO QUALITY & SERVICE

**EDAC INC** TORONTO, ONTARIO CANADA

THESE DRAWINGS AND SPECIFICATIONS ARE THE PROPERTY OF EDAC INC.,AND SHALL NOT BE REPRODUCED, OR COPIED OR USED AS THE BASIS FOR THE MANUFACTURE OR SALE OF APPARATUS WITHOUT WRITTEN PERMISSION.

| 0201101171          |               |                  | , , , , , |
|---------------------|---------------|------------------|-----------|
| ACAD REFERENCE NO.  |               | 345-ENG-MASTER   |           |
| DRAWN: R.STA.MONICA |               | DATE:MAY.16/2017 |           |
| CHECKED:            |               | DATE:            |           |
| SCALE:              | NTS           | SHEET            | OF 2      |
| DRAWING             | NUMBER        |                  | ISSUE     |
| 3                   | 45-ENG-MASTER |                  | 1         |