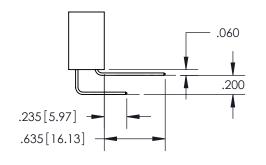

## SECTION A-A

**Contact Dimensions:** 558-90 Degree Bend (Code 541 Contacts) See Sheet 2 for Contact Code 555, 556, 558, 559, 560 Dimensions

INSULATOR MATERIAL: THERMOPLASTIC PBT, UL 94V-0 CONTACT MATERIAL; COPPER TIN ALLOY CONTACT PLATING: GOLD ON THE MATING AREA, TIN PLATING ON THE CONTACT TAILS, NICKEL UNDERPLATE

ISSUE NUMBER

ORIGINAL

1

**Contact Code 558** 

**Contact Code 559** 

**Contact Code 560** 

| 345/395 SERIES CARD EDGE CONNECTOR          |
|---------------------------------------------|
| CONTACT CODE 555,556,558,559,560 DIMENSIONS |