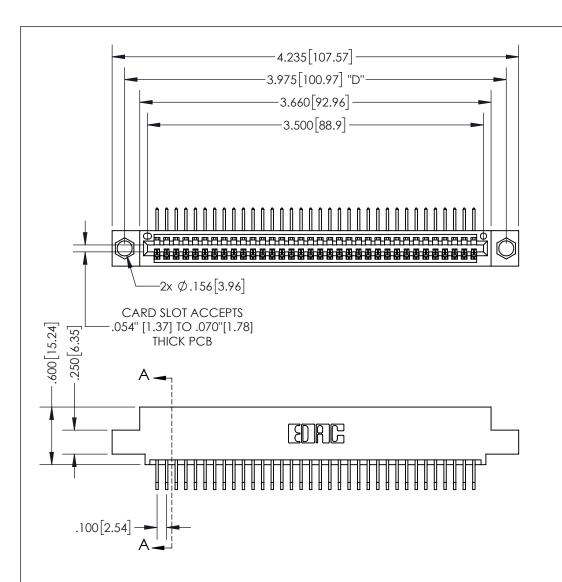

THIS IS A C.A.D. GENERATED DRAWING DO NOT MAKE MANUAL REVISIONS TO MASTER.

ISSUE NUMBER ORIGINAL

1

.330[8.38] -.370[9.4] **CARD SLOT** 

## SECTION A-A

**Contact Dimensions:** 558-90 Degree Bend (Code 541 Contacts) See Sheet 2 for Contact Code 555, 556, 558, 559, 560 Dimensions

INSULATOR MATERIAL: THERMOPLASTIC PBT, UL 94V-0 CONTACT MATERIAL; COPPER TIN ALLOY CONTACT PLATING: GOLD ON THE MATING AREA, TIN PLATING ON THE CONTACT TAILS, NICKEL UNDERPLATE

345/395 SERIES CARD EDGE CONNECTOR PART NUMBER: 345-034-558-404

**EDAC INC** TORONTO, ONTARIO CANADA

THESE DRAWINGS AND SPECIFICATIONS ARE THE PROPERTY OF EDAC INC.,AND SHALL NOT BE REPRODUCED, OR COPIED OR USED AS THE BASIS FOR THE MANUFACTURE OR SALE OF APPARATUS WITHOUT WRITTEN PERMISSION.

| ACAD REFERENCE NO.  | 345-ENG-MASTER   |
|---------------------|------------------|
| DRAWN: R.STA.MONICA | DATE:MAY.16/2017 |
| CHECKED:            | DATE:            |
| SCALE: 1:1          | SHEET 1 OF 2     |
| DRAWING NUMBER      | ISSUE            |
| 345-ENG-MASTER      | 1                |