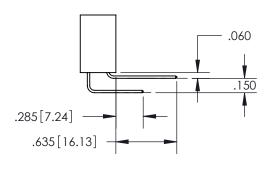

## SECTION A-A

**Contact Dimensions:** 558-90 Degree Bend (Code 541 Contacts) See Sheet 2 for Contact Code 555, 556, 558, 559, 560 Dimensions

INSULATOR MATERIAL: THERMOPLASTIC PBT, UL 94V-0 CONTACT MATERIAL; COPPER TIN ALLOY CONTACT PLATING: GOLD ON THE MATING AREA, TIN PLATING ON THE CONTACT TAILS, NICKEL UNDERPLATE

ISSUE NUMBER

ORIGINAL

1

**Contact Code 558** 

**Contact Code 559** 

**Contact Code 560** 

| 345/395 SERIES CARD EDGE CONNECTOR          |
|---------------------------------------------|
| CONTACT CODE 555,556,558,559,560 DIMENSIONS |