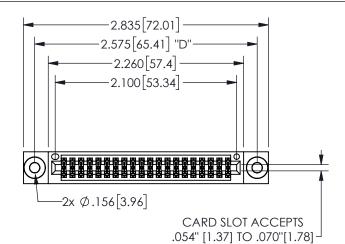

THIS IS A C.A.D. GENERATED DRAWING DO NOT MAKE MANUAL REVISIONS TO MASTER.

ISSUE NUMBER

ORIGINAL

1

THICK PCB

<u>Contact Dimensions:</u>
542-Wire Wrap .025 Sq.(0.64 Sq.) - Tail LG=.645(16.38)
.100 (2.54) Contact Spacing x .200 (5.08) Row Spacing

345/395 SERIES CARD EDGE CONNECTOR PART NUMBER: 345-040-542-803

YOUR CONNECTION TO QUALITY & SERVICE

**EDAC INC** TORONTO, ONTARIO CANADA

THESE DRAWINGS AND SPECIFICATIONS ARE THE PROPERTY OF EDAC INC.,AND SHALL NOT BE REPRODUCED,OR COPIED OR USED AS THE BASIS FOR THE MANUFACTURE OR SALE OF APPARATUS WITHOUT WRITTEN PERMISSION.