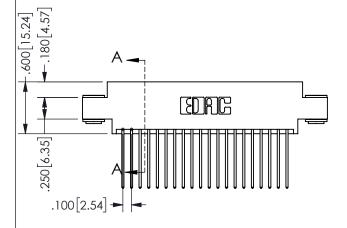

.160 4.06 .330[8.38] POINT OF CARD SLOT CONTACT .370 9.4

SECTION A-A

ORIGINAL 1

ISSUE NUMBER

**Contact Code 558** 

Contact Code 559

**Contact Code 560** 

INSULATOR MATERIAL: THERMOPLASTIC POLYESTER, UL 94V-0 DAP MATERIAL AVAILABLE UPON REQUEST

CONTACT MATERIAL; COPPER ALLOY CONTACT PLATING: GOLD ON THE MATING AREA, TIN PLATING ON THE CONTACT TAILS, NICKEL UNDERPLATE

345/395 SERIES CARD EDGE CONNECTOR CONTACT CODE 555,556,558,559,560 DIMENSIONS